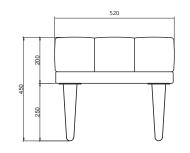

re always developed and tested against EN 16139. 1 & 2. EN-1021 1 & 2, BS5852 0 & 1, CA TB 117-2013.

### PACKAGING MATERIAL & SHIPPING

The use of packaging materials are minimized without compromising protection of the product during transport. Chairs and sofas are protected in a cardboard box and when needed wrapped in a protective layer of recycled plastic. Shipping and transportation is in addition CO2 neutral.

# PACKAGE MEASUREMENTS

24 x 173 x 54 cm, 28 kg

#### WARRANTY

Warranty against manufacturing defects (materials and craftsmanship) is standard as follows:

Frame: Lifetime Foam: 5 years Upholstery/Fabric: 5 years

Wear, tear and damages to the products are not covered under this warranty.

**TEXTILE** See our textiles <u>here</u>

**DESIGNER** Cathrine Rudolph

### BENCH





# DAYBED