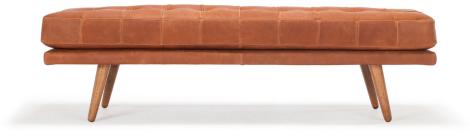

Alex bench exudes elegance with its unique forms and timeless design. The simple cushion is divided with stitched square sections and deep buttons which are placed symmetrically. Combined with the solid angled wooden legs, Alex has a stylish, modern design with a retro look.