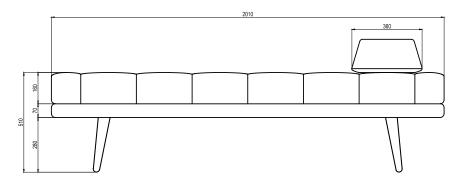

veloped and tested against EN 16139. 1 & 2. EN-1021 1 & 2, BS5852 0 & 1, CA TB 117-2013.

### PACKAGING MATERIAL & SHIPPING

The use of packaging materials are minimized without compromising protection of the product during transport. Chairs and sofas are protected in a cardboard box and when needed wrapped in a protective layer of recycled plastic. Shipping and transportation is in addition CO2 neutral.

# PACKAGE MEASUREMENTS

24 x 173 x 54 cm, 28 kg

#### WARRANTY

Warranty against manufacturing defects (materials and craftsmanship) is standard as follows:

Frame: Lifetime Foam: 5 years Upholstery/Fabric: 5 years

Wear, tear and damages to the products are not covered under this warranty.

**TEXTILE** See our textiles <u>here</u>

**DESIGNER** Cathrine Rudolph

### BENCH





# DAYBED