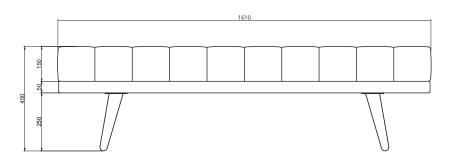

are always developed and tested against EN 16139. 1 & 2. EN-1021 1 & 2, BS5852 0 & 1, CA TB 117-2013.

### PACKAGING MATERIAL & SHIPPING

The use of packaging materials are minimized without compromising protection of the product during transport. Chairs and sofas are protected in a cardboard box and when needed wrapped in a protective layer of recycled plastic. Shipping and transportation is in addition CO2 neutral.

# PACKAGE MEASUREMENTS

24 x 173 x 54 cm, 28 kg

#### WARRANTY

Warranty against manufacturing defects (materials and craftsmanship) is standard as follows:

Frame: Lifetime Foam: 5 years Upholstery/Fabric: 5 years

Wear, tear and damages to the products are not covered under this warranty.

**TEXTILE** See our textiles <u>here</u>

**DESIGNER** Cathrine Rudolph

### BENCH





# DAYBED