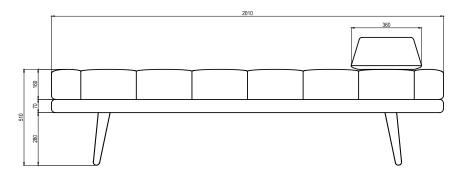

always developed and tested against EN 16139. 1 & 2.

EN-1021 1 & 2, BS5852 0 & 1, CA TB 117-2013.

## PACKAGING MATERIAL & SHIPPING

The use of packaging materials are minimized without compromising protection of the product during transport. Chairs and sofas are protected in a cardboard box and when needed wrapped in a protective layer of recycled plastic. Shipping and transportation is in addition CO2 neutral.

#### PACKAGE MEASUREMENTS

40 x 203 x 98 cm, 47 kg

#### WARRANTY

Warranty against manufacturing defects (materials and craftsmanship) is standard as follows:

Frame: Lifetime Foam: 5 years

Upholstery/Fabric: 5 years

Wear, tear and damages to the products are not covered under this warranty.

### TEXTILE

See our textiles here

#### **DESIGNER**

Cathrine Rudolph

## DAYBED





# **BENCH**