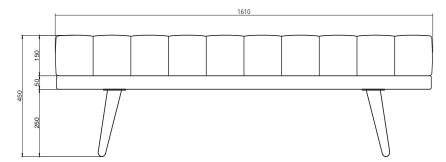

and tested against EN 16139. 1 & 2.

EN-1021 1 & 2, BS5852 0 & 1, CA TB 117-2013.

## PACKAGING MATERIAL & SHIPPING

The use of packaging materials are minimized without compromising protection of the product during transport. Chairs and sofas are protected in a cardboard box and when needed wrapped in a protective layer of recycled plastic. Shipping and transportation is in addition CO2 neutral.

#### PACKAGE MEASUREMENTS

40 x 203 x 98 cm, 47 kg

#### WARRANTY

Warranty against manufacturing defects (materials and craftsmanship) is standard as follows:

Frame: Lifetime Foam: 5 years

Upholstery/Fabric: 5 years

Wear, tear and damages to the products are not covered under this warranty.

### TEXTILE

See our textiles here

#### **DESIGNER**

Cathrine Rudolph

## DAYBED





# **BENCH**