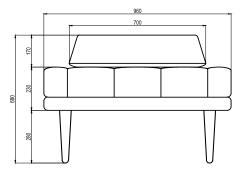

lways developed and tested against EN 16139. 1 & 2.

EN-1021 1 & 2, BS5852 0 & 1, CA TB 117-2013.

## PACKAGING MATERIAL & SHIPPING

The use of packaging materials are minimized without compromising protection of the product during transport. Chairs and sofas are protected in a cardboard box and when needed wrapped in a protective layer of recycled plastic. Shipping and transportation is in addition CO2 neutral.

#### PACKAGE MEASUREMENTS

40 x 203 x 98 cm, 47 kg

#### WARRANTY

Warranty against manufacturing defects (materials and craftsmanship) is standard as follows:

Frame: Lifetime Foam: 5 years

Upholstery/Fabric: 5 years

Wear, tear and damages to the products are not covered under this warranty.

### TEXTILE

See our textiles here

#### **DESIGNER**

Cathrine Rudolph

## DAYBED





# **BENCH**