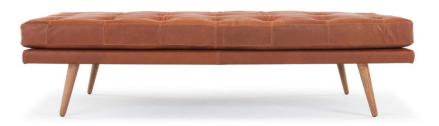

Alex is a stylish daybed with solid angled wooden legs. The design is modern but has a retro feel to it. The deep sofa buttons are placed symmetrically on the simple cushion which features stitched square sections. Alex has a unique shape, a timeless design and is the essence of elegance.