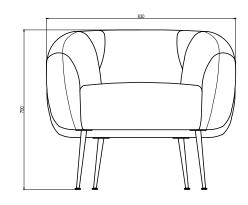

ways developed and tested against EN 16139. 1 & 2. EN-1021 1 & 2, BS5852 0 & 1, CA TB 117-2013.

## **PACKAGING MATERIAL & SHIPPING**

The use of packaging materials are minimized without compromising protection of the product during transport. Chairs and sofas are protected in a cardboard box and when needed wrapped in a protective layer of recycled plastic. Shipping and transportation is in addition CO2 neutral.

**PACKAGE MEASUREMENTS** 50 x 86 x 78 cm, 24 kg

#### WARRANTY

Warranty against manufacturing defects (materials and craftsmanship) is standard as follows:

Frame: Lifetime Foam: 5 years Upholstery/Fabric: 5 years

Wear, tear and damages to the products are not covered under this warranty.

**TEXTILE** See our textiles <u>here</u>

DESIGNER Malene Lillelund

#### LOUNGE CHAIR