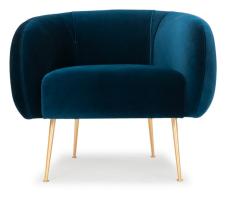

The Allie armchair has a fresh and exclusive look with a plump silhouette. The sleek legs combined with the voluminous body give it a familiar and delightful lounge look. From a distance, Allie resembles a simple and elegant chair. Close-up, an array of details have been added: double seam, sleek metal legs and graceful curves.