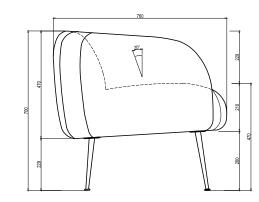

ys developed and tested against EN 16139. 1 & 2. EN-1021 1 & 2, BS5852 0 & 1, CA TB 117-2013.

## **PACKAGING MATERIAL & SHIPPING**

The use of packaging materials are minimized without compromising protection of the product during transport. Chairs and sofas are protected in a cardboard box and when needed wrapped in a protective layer of recycled plastic. Shipping and transportation is in addition CO2 neutral.

**PACKAGE MEASUREMENTS** 50 x 86 x 78 cm, 24 kg

#### WARRANTY

Warranty against manufacturing defects (materials and craftsmanship) is standard as follows:

Frame: Lifetime Foam: 5 years Upholstery/Fabric: 5 years

Wear, tear and damages to the products are not covered under this warranty.

**TEXTILE** See our textiles <u>here</u>

DESIGNER Malene Lillelund

#### LOUNGE CHAIR