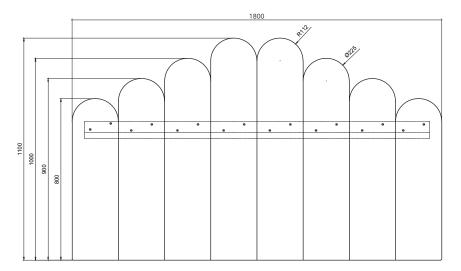

developed and tested against EN 16139. 1 & 2.

EN-1021 1 & 2, BS5852 0 & 1, CA TB 117-2013.

# PACKAGING MATERIAL & SHIPPING

The use of packaging materials are minimized without compromising protection of the product during transport. Chairs and sofas are protected in a cardboard box and when needed wrapped in a protective layer of recycled plastic. Shipping and transportation is in addition CO2 neutral.

#### PACKAGE MEASUREMENTS

113 x 183 x 12 cm, 25 kg

## WARRANTY

Warranty against manufacturing defects (materials and craftsmanship) is standard as follows:

Frame: Lifetime Foam: 5 years

Upholstery/Fabric: 5 years

Wear, tear and damages to the products are not covered under this warranty.

## TEXTILE

See our textiles here

#### DESIGNER

Line Nevers Krabbenhøft

## **HEADBOARD**