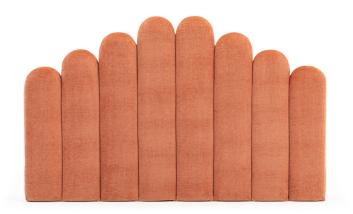

Create an extravagant vibe in the bedroom with our Alma headboard. Alma is a modern yet classic headboard that suits any bedroom perfectly. The design is inspired by Bauhaus architecture in which round shapes reigned, and the weighty, soft upholstery provides a luxury feeling that is hard to resist. The headboard attaches to the wall with the accompanying wall bracket.