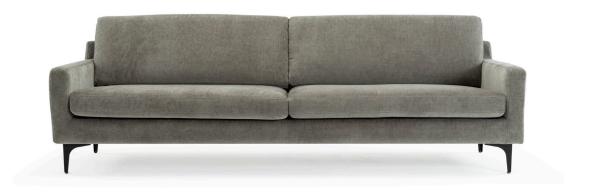

# Anna 3-SEATER SOFA, LOOSE COVER

Anna might look like a regular upholstered sofa but underneath the sofa is an (almost) invisible velcro closure that allows you to change the sofa cover as often as you wish. Thanks to the removable cover, Anna is easy to clean and easy to renew with a new look to fit any styling. In this way, Anna is a very economic and sustainable solution.