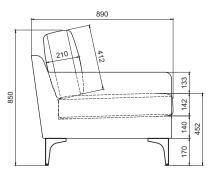

ays developed and tested against EN 16139. 1 & 2.

EN-1021 1 & 2, BS5852 0 & 1, CA TB 117-2013.

## PACKAGING MATERIAL & SHIPPING

The use of packaging materials are minimized without compromising protection of the product during transport. Chairs and sofas are protected in a cardboard box and when needed wrapped in a protective layer of recycled plastic. Shipping and transportation is in addition CO2 neutral.

#### PACKAGE MEASUREMENTS

56 x 221 x 92 cm, 53 kg

## WARRANTY

Warranty against manufacturing defects (materials and craftsmanship) is standard as follows:

Frame: Lifetime Foam: 5 years

Upholstery/Fabric: 5 years

Wear, tear and damages to the products are not

covered under this warranty.

# TEXTILE

See our textiles here

## **DESIGNER**

Cathrine Rudolph

## 3-SEATER SOFA