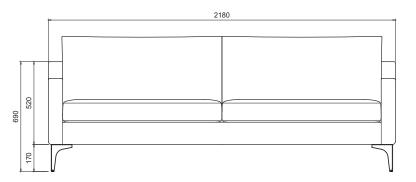

lways developed and tested against EN 16139. 1 & 2.

EN-1021 1 & 2, BS5852 0 & 1, CA TB 117-2013.

## PACKAGING MATERIAL & SHIPPING

The use of packaging materials are minimized without compromising protection of the product during transport. Chairs and sofas are protected in a cardboard box and when needed wrapped in a protective layer of recycled plastic. Shipping and transportation is in addition CO2 neutral.

#### PACKAGE MEASUREMENTS

56 x 221 x 92 cm, 53 kg

## WARRANTY

Warranty against manufacturing defects (materials and craftsmanship) is standard as follows:

Frame: Lifetime Foam: 5 years

Upholstery/Fabric: 5 years

Wear, tear and damages to the products are not

covered under this warranty.

# TEXTILE

See our textiles here

## **DESIGNER**

Cathrine Rudolph

## 3-SEATER SOFA