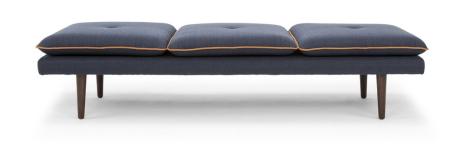

Arvid is a modern daybed with a simple design that's very classic Nordic. And despite the very clean and elegant look, the soft pillow-like cushions make Arvid a very cosy acquaintance.