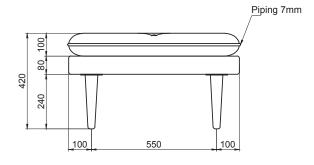

e always developed and tested against EN 16139. 1 & 2.

EN-1021 1 & 2, BS5852 0 & 1, CA TB 117-2013.

# PACKAGING MATERIAL & SHIPPING

The use of packaging materials are minimized without compromising protection of the product during transport. Chairs and sofas are protected in a cardboard box and when needed wrapped in a protective layer of recycled plastic. Shipping and transportation is in addition CO2 neutral.

#### PACKAGE MEASUREMENTS

23 x 208 x 78 cm, 33 kg

## WARRANTY

Warranty against manufacturing defects (materials and craftsmanship) is standard as follows:

Frame: Lifetime Foam: 5 years

Upholstery/Fabric: 5 years

Wear, tear and damages to the products are not covered under this warranty.

## TEXTILE

See our textiles here

#### DESIGNER

Mathias Mouritsen

## **DAYBED**