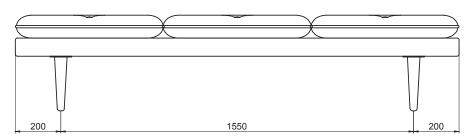

are always developed and tested against EN 16139. 1 & 2.

EN-1021 1 & 2, BS5852 0 & 1, CA TB 117-2013.

# PACKAGING MATERIAL & SHIPPING

The use of packaging materials are minimized without compromising protection of the product during transport. Chairs and sofas are protected in a cardboard box and when needed wrapped in a protective layer of recycled plastic. Shipping and transportation is in addition CO2 neutral.

#### PACKAGE MEASUREMENTS

23 x 208 x 78 cm, 33 kg

## WARRANTY

Warranty against manufacturing defects (materials and craftsmanship) is standard as follows:

Frame: Lifetime Foam: 5 years

Upholstery/Fabric: 5 years

Wear, tear and damages to the products are not covered under this warranty.

## TEXTILE

See our textiles here

#### DESIGNER

Mathias Mouritsen

## **DAYBED**