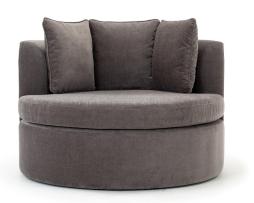

A lounge chair in a league of its own. Ava is an armchair that demands a little extra space - but its distinctive design will in return raise it as a true work of art wherever you put it. The chair has a round shape and large, soft pillows that invites to utter relaxation.

## **LOUNGE CHAIR**