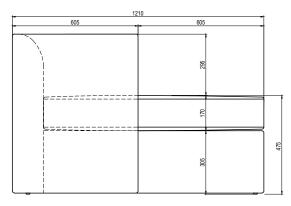

veloped and tested against EN 16139. 1 & 2.

EN-1021 1 & 2, BS5852 0 & 1, CA TB 117-2013.

## PACKAGING MATERIAL & SHIPPING

The use of packaging materials are minimized without compromising protection of the product during transport. Chairs and sofas are protected in a cardboard box and when needed wrapped in a protective layer of recycled plastic. Shipping and transportation is in addition CO2 neutral.

#### PACKAGE MEASUREMENTS

80 x 123 x 123 cm, 50 kg

## WARRANTY

Warranty against manufacturing defects (materials and craftsmanship) is standard as follows:

Frame: Lifetime Foam: 5 years

Upholstery/Fabric: 5 years

Wear, tear and damages to the products are not covered under this warranty.

TEXTILE

See our textiles here

## **DESIGNER**

Nikoline Tryde Hølund

## **LOUNGE CHAIR**