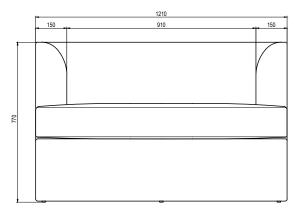

developed and tested against EN 16139. 1 & 2.

EN-1021 1 & 2, BS5852 0 & 1, CA TB 117-2013.

## PACKAGING MATERIAL & SHIPPING

The use of packaging materials are minimized without compromising protection of the product during transport. Chairs and sofas are protected in a cardboard box and when needed wrapped in a protective layer of recycled plastic. Shipping and transportation is in addition CO2 neutral.

#### PACKAGE MEASUREMENTS

80 x 123 x 123 cm, 50 kg

## WARRANTY

Warranty against manufacturing defects (materials and craftsmanship) is standard as follows:

Frame: Lifetime Foam: 5 years

Upholstery/Fabric: 5 years

Wear, tear and damages to the products are not covered under this warranty.

TEXTILE

See our textiles here

## **DESIGNER**

Nikoline Tryde Hølund

## **LOUNGE CHAIR**