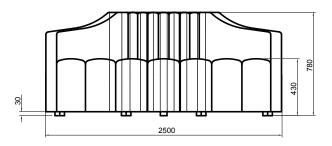

nd tested against EN 16139. 1  $\&\,2.$ 

EN-1021 1 & 2, BS5852 0 & 1, CA TB 117-2013.

# PACKAGING MATERIAL & SHIPPING

The use of packaging materials are minimized without compromising protection of the product during transport. Chairs and sofas are protected in a cardboard box and when needed wrapped in a protective layer of recycled plastic. Shipping and transportation is in addition CO2 neutral.

## PACKAGE MEASUREMENTS

79 x 178 x 101 cm, 168 kg

## WARRANTY

Warranty against manufacturing defects (materials and craftsmanship) is standard as follows:

Frame: Lifetime Foam: 5 years

Upholstery/Fabric: 5 years

Wear, tear and damages to the products are not covered under this warranty.

# **TEXTILE**

See our textiles here

## **DESIGNER**

Asger Trøst Jørgensen

#### 2-SEATER MODULE