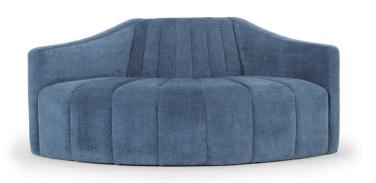

# Circle 2-SEATER MODULE

The Circle sofa is what we call an icon. A true statement piece that will leave quite the impression. A round sofa consisting of modules perfect for the lobby or the conference room or just for boldly breaking the convention of the squared sofa.