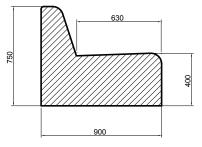

tested against EN 16139. 1  $\&\,2.$ 

EN-1021 1 & 2, BS5852 0 & 1, CA TB 117-2013.

# PACKAGING MATERIAL & SHIPPING

The use of packaging materials are minimized without compromising protection of the product during transport. Chairs and sofas are protected in a cardboard box and when needed wrapped in a protective layer of recycled plastic. Shipping and transportation is in addition CO2 neutral.

## PACKAGE MEASUREMENTS

79 x 178 x 101 cm, 168 kg

## WARRANTY

Warranty against manufacturing defects (materials and craftsmanship) is standard as follows:

Frame: Lifetime Foam: 5 years

Upholstery/Fabric: 5 years

Wear, tear and damages to the products are not covered under this warranty.

# **TEXTILE**

See our textiles here

## **DESIGNER**

Asger Trøst Jørgensen

#### 2-SEATER MODULE