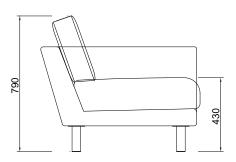

# Conrad 3-SEATER SOFA

The Conrad 3-seater sofa is a classic and beautiful piece of retro furniture with extra good seating comfort. The design is simple and exquisite with buttons in the back cushions and angled solid wood legs. The Conrad sofa exudes quality and adds a touch of the 1950s to any place.