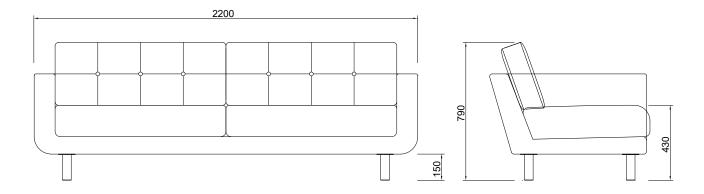

oped and tested against EN 16139. 1 & 2.

EN-1021 1 & 2, BS5852 0 & 1, CA TB 117-2013.

#### PACKAGING MATERIAL & SHIPPING

The use of packaging materials are minimized without compromising protection of the product during transport. Chairs and sofas are protected in a cardboard box and when needed wrapped in a protective layer of recycled plastic. Shipping and transportation is in addition CO2 neutral.

#### PACKAGE MEASUREMENTS

48 x 222 x 94 cm, 52 kg

#### WARRANTY

Warranty against manufacturing defects (materials and craftsmanship) is standard as follows:

Frame: Lifetime Foam: 5 years

Upholstery/Fabric: 5 years

Wear, tear and damages to the products are not covered under this warranty.

#### TEXTILE

See our textiles here

#### **DESIGNER**

Christian Rudolph

#### 3-SEATER SOFA





## LOUNGE CHAIR