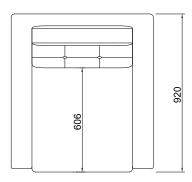

N 16139. 1 & 2.

EN-1021 1 & 2, BS5852 0 & 1, CA TB 117-2013.

#### PACKAGING MATERIAL & SHIPPING

The use of packaging materials are minimized without compromising protection of the product during transport. Chairs and sofas are protected in a cardboard box and when needed wrapped in a protective layer of recycled plastic. Shipping and transportation is in addition CO2 neutral.

#### PACKAGE MEASUREMENTS

48 x 222 x 94 cm, 52 kg

#### WARRANTY

Warranty against manufacturing defects (materials and craftsmanship) is standard as follows:

Frame: Lifetime Foam: 5 years

Upholstery/Fabric: 5 years

Wear, tear and damages to the products are not covered under this warranty.

#### TEXTILE

See our textiles here

#### **DESIGNER**

Christian Rudolph

#### 3-SEATER SOFA





## LOUNGE CHAIR