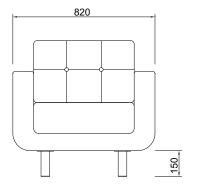

st EN 16139. 1 & 2.

EN-1021 1 & 2, BS5852 0 & 1, CA TB 117-2013.

#### PACKAGING MATERIAL & SHIPPING

The use of packaging materials are minimized without compromising protection of the product during transport. Chairs and sofas are protected in a cardboard box and when needed wrapped in a protective layer of recycled plastic. Shipping and transportation is in addition CO2 neutral.

#### PACKAGE MEASUREMENTS

48 x 222 x 94 cm, 52 kg

#### WARRANTY

Warranty against manufacturing defects (materials and craftsmanship) is standard as follows:

Frame: Lifetime Foam: 5 years

Upholstery/Fabric: 5 years

Wear, tear and damages to the products are not covered under this warranty.

#### TEXTILE

See our textiles here

#### **DESIGNER**

Christian Rudolph

#### 3-SEATER SOFA





## LOUNGE CHAIR