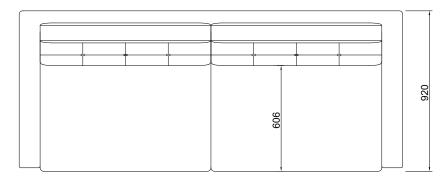

ed and tested against EN 16139. 1 & 2.

EN-1021 1 & 2, BS5852 0 & 1, CA TB 117-2013.

#### PACKAGING MATERIAL & SHIPPING

The use of packaging materials are minimized without compromising protection of the product during transport. Chairs and sofas are protected in a cardboard box and when needed wrapped in a protective layer of recycled plastic. Shipping and transportation is in addition CO2 neutral.

#### PACKAGE MEASUREMENTS

48 x 222 x 94 cm, 52 kg

#### WARRANTY

Warranty against manufacturing defects (materials and craftsmanship) is standard as follows:

Frame: Lifetime Foam: 5 years

Upholstery/Fabric: 5 years

Wear, tear and damages to the products are not covered under this warranty.

#### TEXTILE

See our textiles here

#### **DESIGNER**

Christian Rudolph

#### 3-SEATER SOFA





## LOUNGE CHAIR