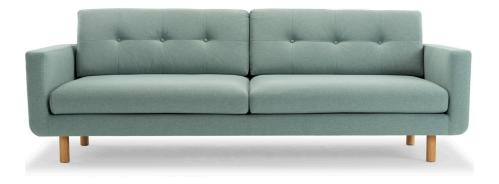

# Conrad 3-SEATER SOFA

The Conrad 3-seater sofa is a classic and beautiful piece of retro furniture with extra good seating comfort. The design is simple and exquisite with buttons in the back cushions and angled solid wood legs. The Conrad sofa exudes quality and adds a touch of the 1950s to any place.