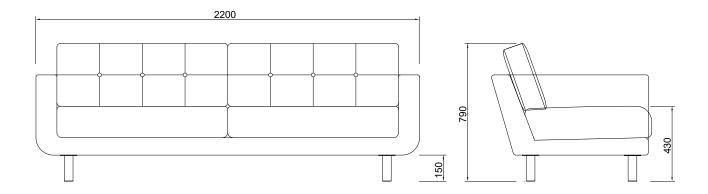

# LOUNGE CHAIR

|  | e e e e e e e e e e e e e e e e e e e | 920 |
|--|---------------------------------------|-----|
|  |                                       |     |