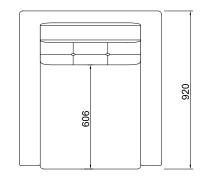

# LOUNGE CHAIR

|  | e e e e e e e e e e e e e e e e e e e | 920 |
|--|---------------------------------------|-----|
|  |                                       |     |