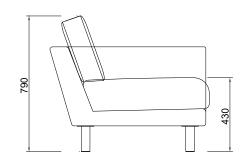

# LOUNGE CHAIR

|  | e e e e e e e e e e e e e e e e e e e | 920 |
|--|---------------------------------------|-----|
|  |                                       |     |