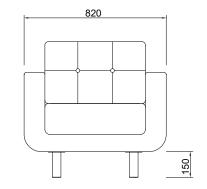

# LOUNGE CHAIR

|  | e e e e e e e e e e e e e e e e e e e | 920 |
|--|---------------------------------------|-----|
|  |                                       |     |