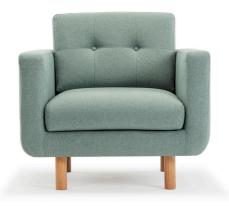

The Conrad lounge chair is a classic and beautiful piece of retro furniture with extra good seating comfort. The design is simple and exquisite with buttons in the back cushions and angled solid wood legs. The Conrad lounge chair exudes quality and adds a touch of the 1950s to any place.