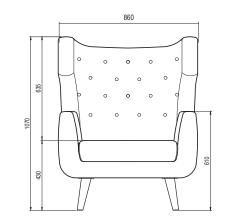

The Craig armchair is a classic winged armchair in a new, elegant design with great seating comfort and angled legs in solid oak. A total of 18 fabric buttons in the backrest add character along with the lovely, sleek forms. A chair that makes anywhere look a bit more sophisticated.