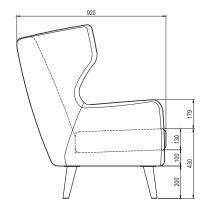

The Craig armchair is a classic winged armchair in a new, elegant design with great seating comfort and angled legs in solid oak. A total of 18 fabric buttons in the backrest add character along with the lovely, sleek forms. A chair that makes anywhere look a bit more sophisticated.