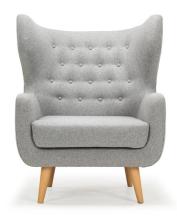

The Craig armchair is a classic winged armchair in a new, elegant design with great seating comfort and angled legs in solid oak. A total of 18 fabric buttons in the backrest add character along with the lovely, sleek forms. A chair that makes anywhere look a bit more sophisticated.