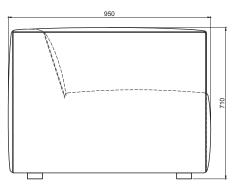

gainst EN 16139. 1 & 2.

EN-1021 1 & 2, BS5852 0 & 1, CA TB 117-2013.

## PACKAGING MATERIAL & SHIPPING

The use of packaging materials are minimized without compromising protection of the product during transport. Chairs and sofas are protected in a cardboard box and when needed wrapped in a protective layer of recycled plastic. Shipping and transportation is in addition CO2 neutral.

#### PACKAGE MEASUREMENTS

71 x 97 x 97 cm, 34 kg

#### WARRANTY

Warranty against manufacturing defects (materials and craftsmanship) is standard as follows:

Frame: Lifetime Foam: 5 years

Upholstery/Fabric: 5 years

Wear, tear and damages to the products are not covered under this warranty.

### TEXTILE

See our textiles here

#### **DESIGNER**

Nikoline Tryde Hølund

#### 1-SEATER CORNER MODULE, LEFT





# 1-SEATER MODULE



# 1-SEATER CORNER MODULE, RIGHT



# **FOOTREST**