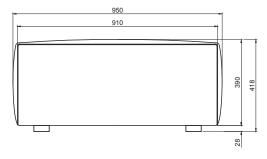

PACKAGING MATERIAL & SHIPPING

The use of packaging materials are minimized without compromising protection of the product during transport. Chairs and sofas are protected in a cardboard box and when needed wrapped in a protective layer of recycled plastic. Shipping and transportation is in addition CO2 neutral.

#### PACKAGE MEASUREMENTS

71 x 97 x 97 cm, 34 kg

#### WARRANTY

Warranty against manufacturing defects (materials and craftsmanship) is standard as follows:

Frame: Lifetime Foam: 5 years

Upholstery/Fabric: 5 years

Wear, tear and damages to the products are not covered under this warranty.

### TEXTILE

See our textiles here

#### **DESIGNER**

Nikoline Tryde Hølund

#### 1-SEATER CORNER MODULE, LEFT





# 1-SEATER MODULE



# 1-SEATER CORNER MODULE, RIGHT



# **FOOTREST**