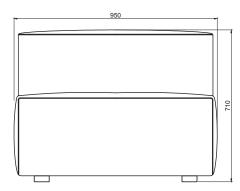

2.

EN-1021 1 & 2, BS5852 0 & 1, CA TB 117-2013.

## PACKAGING MATERIAL & SHIPPING

The use of packaging materials are minimized without compromising protection of the product during transport. Chairs and sofas are protected in a cardboard box and when needed wrapped in a protective layer of recycled plastic. Shipping and transportation is in addition CO2 neutral.

#### PACKAGE MEASUREMENTS

71 x 97 x 97 cm, 34 kg

#### WARRANTY

Warranty against manufacturing defects (materials and craftsmanship) is standard as follows:

Frame: Lifetime Foam: 5 years

Upholstery/Fabric: 5 years

Wear, tear and damages to the products are not covered under this warranty.

### TEXTILE

See our textiles here

#### **DESIGNER**

Nikoline Tryde Hølund

#### 1-SEATER CORNER MODULE, LEFT





# 1-SEATER MODULE



# 1-SEATER CORNER MODULE, RIGHT



# **FOOTREST**