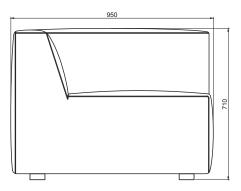

against EN 16139. 1 & 2.

EN-1021 1 & 2, BS5852 0 & 1, CA TB 117-2013.

## PACKAGING MATERIAL & SHIPPING

The use of packaging materials are minimized without compromising protection of the product during transport. Chairs and sofas are protected in a cardboard box and when needed wrapped in a protective layer of recycled plastic. Shipping and transportation is in addition CO2 neutral.

#### PACKAGE MEASUREMENTS

71 x 97 x 97 cm, 34 kg

#### WARRANTY

Warranty against manufacturing defects (materials and craftsmanship) is standard as follows:

Frame: Lifetime Foam: 5 years

Upholstery/Fabric: 5 years

Wear, tear and damages to the products are not covered under this warranty.

### TEXTILE

See our textiles here

#### **DESIGNER**

Nikoline Tryde Hølund

#### 1-SEATER CORNER MODULE, LEFT





# 1-SEATER MODULE



# 1-SEATER CORNER MODULE, RIGHT



# **FOOTREST**