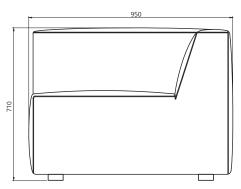

# Dane 1-SEATER CORNER MODULE, LEFT

Dane 1-seater corner module has a streamlined and simple expression which makes it a robust and elegant modular piece. The softly rounded seats with gracious folded details invites you to kick back and relax. The different modules make it possible to combine a unique sofa adjusted to any space.

#### 1-SEATER CORNER MODULE, LEFT