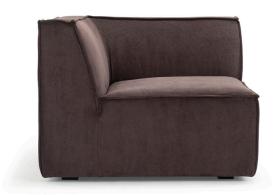

# Dane 1-SEATER CORNER MODULE, LEFT

Dane 1-seater corner module has a streamlined and simple expression which makes it a robust and elegant modular piece. The softly rounded seats with gracious folded details invites you to kick back and relax. The different modules make it possible to combine a unique sofa adjusted to any space.

#### 1-SEATER CORNER MODULE, LEFT