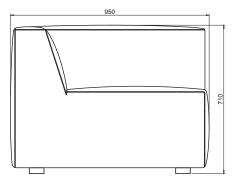

.

#### PACKAGING MATERIAL & SHIPPING

The use of packaging materials are minimized without compromising protection of the product during transport. Chairs and sofas are protected in a cardboard box and when needed wrapped in a protective layer of recycled plastic. Shipping and transportation is in addition CO2 neutral.

### PACKAGE MEASUREMENTS

71 x 97 x 97 cm, 34 kg

#### WARRANTY

Warranty against manufacturing defects (materials and craftsmanship) is standard as follows:

Frame: Lifetime Foam: 5 years Upholstery/Fabric: 5 years

Wear, tear and damages to the products are not covered under this warranty.

TEXTILE See our textiles <u>here</u>

**DESIGNER** Nikoline Tryde Hølund

#### **1-SEATER CORNER MODULE, RIGHT**





#### **1-SEATER MODULE**

# 

#### 1-SEATER CORNER MODULE, LEFT



#### FOOTREST