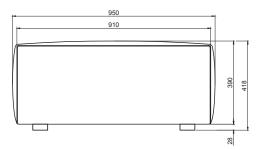

MATERIAL & SHIPPING

The use of packaging materials are minimized without compromising protection of the product during transport. Chairs and sofas are protected in a cardboard box and when needed wrapped in a protective layer of recycled plastic. Shipping and transportation is in addition CO2 neutral.

### PACKAGE MEASUREMENTS

71 x 97 x 97 cm, 34 kg

#### WARRANTY

Warranty against manufacturing defects (materials and craftsmanship) is standard as follows:

Frame: Lifetime Foam: 5 years Upholstery/Fabric: 5 years

Wear, tear and damages to the products are not covered under this warranty.

TEXTILE See our textiles <u>here</u>

**DESIGNER** Nikoline Tryde Hølund

#### **1-SEATER CORNER MODULE, RIGHT**





#### **1-SEATER MODULE**

# 

#### 1-SEATER CORNER MODULE, LEFT



#### FOOTREST