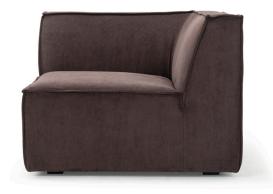

Dane 1-seater corner module has a streamlined and simple expression which makes it a robust and elegant modular piece. The softly rounded seats with gracious folded details invites you to kick back and relax. The different modules make it possible to combine a unique sofa adjusted to any space. Choose a single textile or combine severel for a statement effect.

#### **1-SEATER CORNER MODULE, RIGHT**