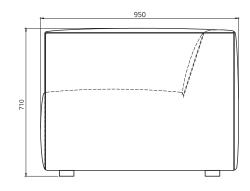

### PACKAGE MEASUREMENTS

71 x 97 x 97 cm, 34 kg

#### 1-SEATER CORNER MODULE, LEFT