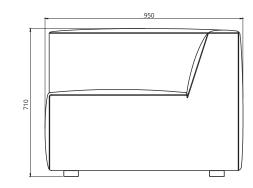

### PACKAGE MEASUREMENTS

71 x 97 x 97 cm, 34 kg

#### **1-SEATER CORNER MODULE, RIGHT**