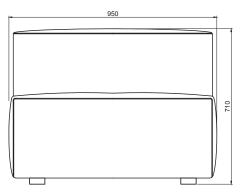

021 1 & 2, BS5852 0 & 1, CA TB 117-2013.

## PACKAGING MATERIAL & SHIPPING

The use of packaging materials are minimized without compromising protection of the product during transport. Chairs and sofas are protected in a cardboard box and when needed wrapped in a protective layer of recycled plastic. Shipping and transportation is in addition CO2 neutral.

PACKAGE MEASUREMENTS 45 x 97 x 97 cm, 27 kg

#### WARRANTY

Warranty against manufacturing defects (materials and craftsmanship) is standard as follows:

Frame: Lifetime Foam: 5 years Upholstery/Fabric: 5 years

Wear, tear and damages to the products are not covered under this warranty.

**TEXTILE** See our textiles <u>here</u>

**DESIGNER** Nikoline Tryde Hølund

## FOOTREST



# 1-SEATER CORNER MODULE, RIGHT



# **1-SEATER MODULE**



# 1-SEATER CORNER MODULE, LEFT