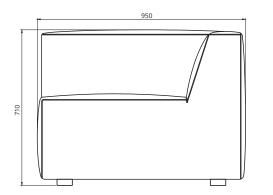

nst EN 16139. 1 & 2. EN-1021 1 & 2, BS5852 0 & 1, CA TB 117-2013.

## PACKAGING MATERIAL & SHIPPING

The use of packaging materials are minimized without compromising protection of the product during transport. Chairs and sofas are protected in a cardboard box and when needed wrapped in a protective layer of recycled plastic. Shipping and transportation is in addition CO2 neutral.

PACKAGE MEASUREMENTS 45 x 97 x 97 cm, 27 kg

#### WARRANTY

Warranty against manufacturing defects (materials and craftsmanship) is standard as follows:

Frame: Lifetime Foam: 5 years Upholstery/Fabric: 5 years

Wear, tear and damages to the products are not covered under this warranty.

**TEXTILE** See our textiles <u>here</u>

**DESIGNER** Nikoline Tryde Hølund

## FOOTREST



# 1-SEATER CORNER MODULE, RIGHT



# **1-SEATER MODULE**



# 1-SEATER CORNER MODULE, LEFT