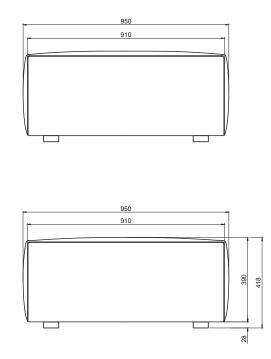

re always developed and tested against EN 16139. 1 & 2. EN-1021 1 & 2, BS5852 0 & 1, CA TB 117-2013.

## PACKAGING MATERIAL & SHIPPING

The use of packaging materials are minimized without compromising protection of the product during transport. Chairs and sofas are protected in a cardboard box and when needed wrapped in a protective layer of recycled plastic. Shipping and transportation is in addition CO2 neutral.

PACKAGE MEASUREMENTS 45 x 97 x 97 cm, 27 kg

#### WARRANTY

Warranty against manufacturing defects (materials and craftsmanship) is standard as follows:

Frame: Lifetime Foam: 5 years Upholstery/Fabric: 5 years

Wear, tear and damages to the products are not covered under this warranty.

**TEXTILE** See our textiles <u>here</u>

**DESIGNER** Nikoline Tryde Hølund

## FOOTREST



# 1-SEATER CORNER MODULE, RIGHT



# **1-SEATER MODULE**



# 1-SEATER CORNER MODULE, LEFT