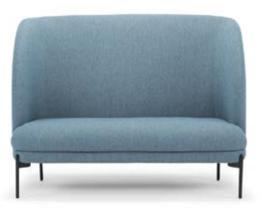

# Dorothy 2-SEATER SOFA

Dorothy is a simple and elegant 2-seater sofa that comes with an extra high backrest offering great support. And as such, you may just now have found the perfect workstation or newspaper-reading location.

#### 2-SEATER SOFA