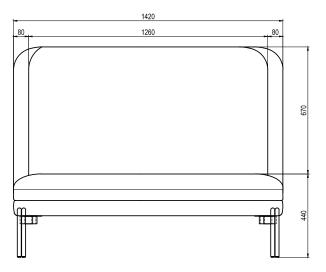

lways developed and tested against EN 16139. 1 & 2.

EN-1021 1 & 2, BS5852 0 & 1, CA TB 117-2013.

# PACKAGING MATERIAL & SHIPPING

The use of packaging materials are minimized without compromising protection of the product during transport. Chairs and sofas are protected in a cardboard box and when needed wrapped in a protective layer of recycled plastic. Shipping and transportation is in addition CO2 neutral.

## PACKAGE MEASUREMENTS

92 x 144 x 83 cm, 37 kg

## WARRANTY

Warranty against manufacturing defects (materials and craftsmanship) is standard as follows:

Frame: Lifetime Foam: 5 years

Upholstery/Fabric: 5 years

Wear, tear and damages to the products are not covered under this warranty.

#### TEXTILE

See our textiles here

#### DESIGNER

Mathias Mouritsen

#### 2-SEATER SOFA





# LOUNGE CHAIR



# **FOOTREST**