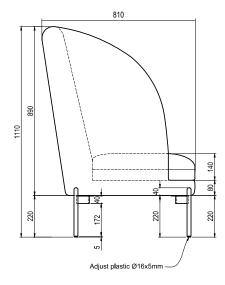

ays developed and tested against EN 16139. 1 & 2.

EN-1021 1 & 2, BS5852 0 & 1, CA TB 117-2013.

# PACKAGING MATERIAL & SHIPPING

The use of packaging materials are minimized without compromising protection of the product during transport. Chairs and sofas are protected in a cardboard box and when needed wrapped in a protective layer of recycled plastic. Shipping and transportation is in addition CO2 neutral.

## PACKAGE MEASUREMENTS

92 x 144 x 83 cm, 37 kg

## WARRANTY

Warranty against manufacturing defects (materials and craftsmanship) is standard as follows:

Frame: Lifetime Foam: 5 years

Upholstery/Fabric: 5 years

Wear, tear and damages to the products are not covered under this warranty.

#### TEXTILE

See our textiles here

#### DESIGNER

Mathias Mouritsen

#### 2-SEATER SOFA





# LOUNGE CHAIR



# **FOOTREST**