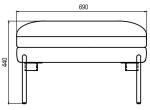

16139. 1 & 2.

EN-1021 1 & 2, BS5852 0 & 1, CA TB 117-2013.

# PACKAGING MATERIAL & SHIPPING

The use of packaging materials are minimized without compromising protection of the product during transport. Chairs and sofas are protected in a cardboard box and when needed wrapped in a protective layer of recycled plastic. Shipping and transportation is in addition CO2 neutral.

## PACKAGE MEASUREMENTS

92 x 144 x 83 cm, 37 kg

## WARRANTY

Warranty against manufacturing defects (materials and craftsmanship) is standard as follows:

Frame: Lifetime Foam: 5 years

Upholstery/Fabric: 5 years

Wear, tear and damages to the products are not covered under this warranty.

#### TEXTILE

See our textiles here

#### DESIGNER

Mathias Mouritsen

#### 2-SEATER SOFA





# LOUNGE CHAIR



# **FOOTREST**