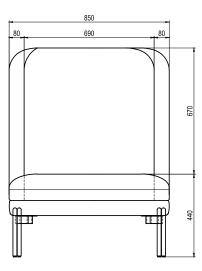

tested against EN 16139. 1 & 2.

EN-1021 1 & 2, BS5852 0 & 1, CA TB 117-2013.

# PACKAGING MATERIAL & SHIPPING

The use of packaging materials are minimized without compromising protection of the product during transport. Chairs and sofas are protected in a cardboard box and when needed wrapped in a protective layer of recycled plastic. Shipping and transportation is in addition CO2 neutral.

## PACKAGE MEASUREMENTS

92 x 144 x 83 cm, 37 kg

## WARRANTY

Warranty against manufacturing defects (materials and craftsmanship) is standard as follows:

Frame: Lifetime Foam: 5 years

Upholstery/Fabric: 5 years

Wear, tear and damages to the products are not covered under this warranty.

#### TEXTILE

See our textiles here

#### DESIGNER

Mathias Mouritsen

#### 2-SEATER SOFA





# LOUNGE CHAIR



# **FOOTREST**