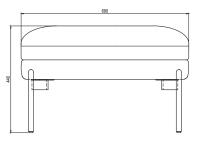

eveloped and tested against EN 16139. 1 & 2.

EN-1021 1 & 2, BS5852 0 & 1, CA TB 117-2013.

## **PACKAGING MATERIAL & SHIPPING**

The use of packaging materials are minimized without compromising protection of the product during transport. Chairs and sofas are protected in a cardboard box and when needed wrapped in a protective layer of recycled plastic. Shipping and transportation is in addition CO2 neutral.

#### PACKAGE MEASUREMENTS

25 x 83 x 50 cm, 11 kg

### WARRANTY

Warranty against manufacturing defects (materials and craftsmanship) is standard as follows:

Frame: Lifetime Foam: 5 years

Upholstery/Fabric: 5 years

Wear, tear and damages to the products are not covered under this warranty.

TEXTILE

See our textiles <u>here</u>

#### DESIGNER

Mathias Mouritsen

### **FOOTREST**





# LOUNGE CHAIR



# 2-SEATER SOFA