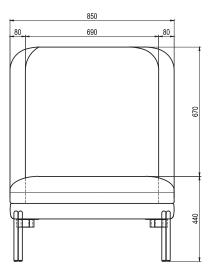

against EN 16139. 1 & 2.

EN-1021 1 & 2, BS5852 0 & 1, CA TB 117-2013.

## **PACKAGING MATERIAL & SHIPPING**

The use of packaging materials are minimized without compromising protection of the product during transport. Chairs and sofas are protected in a cardboard box and when needed wrapped in a protective layer of recycled plastic. Shipping and transportation is in addition CO2 neutral.

#### PACKAGE MEASUREMENTS

25 x 83 x 50 cm, 11 kg

### WARRANTY

Warranty against manufacturing defects (materials and craftsmanship) is standard as follows:

Frame: Lifetime Foam: 5 years

Upholstery/Fabric: 5 years

Wear, tear and damages to the products are not covered under this warranty.

TEXTILE

See our textiles <u>here</u>

#### DESIGNER

Mathias Mouritsen

### **FOOTREST**





# LOUNGE CHAIR



# 2-SEATER SOFA