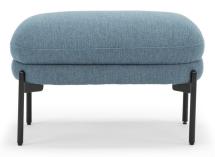

# Dorothy

Dorothy footrest is elegant, simple and quite functional all at once. The perfect add-on for tired feet or for an extra seating when needed. Use together with Dorothy lounge chair and sofa or on its own.