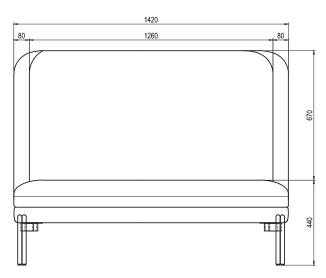

& 2.

EN-1021 1 & 2, BS5852 0 & 1, CA TB 117-2013.

## **PACKAGING MATERIAL & SHIPPING**

The use of packaging materials are minimized without compromising protection of the product during transport. Chairs and sofas are protected in a cardboard box and when needed wrapped in a protective layer of recycled plastic. Shipping and transportation is in addition CO2 neutral.

#### PACKAGE MEASUREMENTS

25 x 83 x 50 cm, 11 kg

### WARRANTY

Warranty against manufacturing defects (materials and craftsmanship) is standard as follows:

Frame: Lifetime Foam: 5 years

Upholstery/Fabric: 5 years

Wear, tear and damages to the products are not covered under this warranty.

TEXTILE

See our textiles <u>here</u>

#### DESIGNER

Mathias Mouritsen

### **FOOTREST**





# LOUNGE CHAIR



# 2-SEATER SOFA