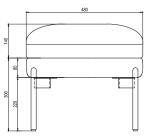

eloped and tested against EN 16139. 1 & 2.

EN-1021 1 & 2, BS5852 0 & 1, CA TB 117-2013.

## **PACKAGING MATERIAL & SHIPPING**

The use of packaging materials are minimized without compromising protection of the product during transport. Chairs and sofas are protected in a cardboard box and when needed wrapped in a protective layer of recycled plastic. Shipping and transportation is in addition CO2 neutral.

#### PACKAGE MEASUREMENTS

25 x 83 x 50 cm, 11 kg

### WARRANTY

Warranty against manufacturing defects (materials and craftsmanship) is standard as follows:

Frame: Lifetime Foam: 5 years

Upholstery/Fabric: 5 years

Wear, tear and damages to the products are not covered under this warranty.

TEXTILE

See our textiles <u>here</u>

#### DESIGNER

Mathias Mouritsen

### **FOOTREST**





# LOUNGE CHAIR



# 2-SEATER SOFA