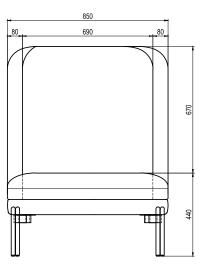

ped and tested against EN 16139. 1  $\&\,2.$ 

EN-1021 1 & 2, BS5852 0 & 1, CA TB 117-2013.

## PACKAGING MATERIAL & SHIPPING

The use of packaging materials are minimized without compromising protection of the product during transport. Chairs and sofas are protected in a cardboard box and when needed wrapped in a protective layer of recycled plastic. Shipping and transportation is in addition CO2 neutral.

#### PACKAGE MEASUREMENTS

92 x 88 x 83 cm, 28 kg

#### WARRANTY

Warranty against manufacturing defects (materials and craftsmanship) is standard as follows:

Frame: Lifetime Foam: 5 years

Upholstery/Fabric: 5 years

Wear, tear and damages to the products are not

covered under this warranty.

## TEXTILE

See our textiles here

#### DESIGNER

Mathias Mouritsen

#### **LOUNGE CHAIR**





# 2-SEATER SOFA



# **FOOTREST**