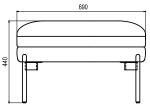

\,2.$ 

EN-1021 1 & 2, BS5852 0 & 1, CA TB 117-2013.

## PACKAGING MATERIAL & SHIPPING

The use of packaging materials are minimized without compromising protection of the product during transport. Chairs and sofas are protected in a cardboard box and when needed wrapped in a protective layer of recycled plastic. Shipping and transportation is in addition CO2 neutral.

#### PACKAGE MEASUREMENTS

92 x 88 x 83 cm, 28 kg

#### WARRANTY

Warranty against manufacturing defects (materials and craftsmanship) is standard as follows:

Frame: Lifetime Foam: 5 years

Upholstery/Fabric: 5 years

Wear, tear and damages to the products are not

covered under this warranty.

## TEXTILE

See our textiles here

#### DESIGNER

Mathias Mouritsen

#### **LOUNGE CHAIR**





# 2-SEATER SOFA



# **FOOTREST**