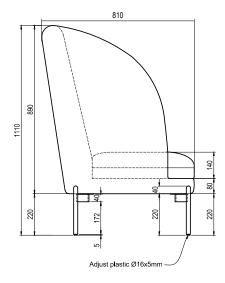

d and tested against EN 16139. 1  $\&\,2.$ 

EN-1021 1 & 2, BS5852 0 & 1, CA TB 117-2013.

## PACKAGING MATERIAL & SHIPPING

The use of packaging materials are minimized without compromising protection of the product during transport. Chairs and sofas are protected in a cardboard box and when needed wrapped in a protective layer of recycled plastic. Shipping and transportation is in addition CO2 neutral.

#### PACKAGE MEASUREMENTS

92 x 88 x 83 cm, 28 kg

#### WARRANTY

Warranty against manufacturing defects (materials and craftsmanship) is standard as follows:

Frame: Lifetime Foam: 5 years

Upholstery/Fabric: 5 years

Wear, tear and damages to the products are not

covered under this warranty.

## TEXTILE

See our textiles here

#### DESIGNER

Mathias Mouritsen

#### **LOUNGE CHAIR**





# 2-SEATER SOFA



# **FOOTREST**