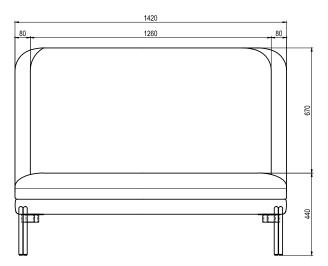

t EN 16139. 1  $\&\,2.$ 

EN-1021 1 & 2, BS5852 0 & 1, CA TB 117-2013.

## PACKAGING MATERIAL & SHIPPING

The use of packaging materials are minimized without compromising protection of the product during transport. Chairs and sofas are protected in a cardboard box and when needed wrapped in a protective layer of recycled plastic. Shipping and transportation is in addition CO2 neutral.

#### PACKAGE MEASUREMENTS

92 x 88 x 83 cm, 28 kg

#### WARRANTY

Warranty against manufacturing defects (materials and craftsmanship) is standard as follows:

Frame: Lifetime Foam: 5 years

Upholstery/Fabric: 5 years

Wear, tear and damages to the products are not

covered under this warranty.

## TEXTILE

See our textiles here

#### DESIGNER

Mathias Mouritsen

#### **LOUNGE CHAIR**





# 2-SEATER SOFA



# **FOOTREST**