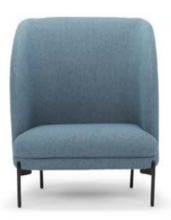

# Dorothy LOUNGE CHAIR

Dorothy is a lounge chair with a very minimalistic design that oozes Nordic aesthetics. Simple, yet soft and supportive thanks to its high backrest, offering the perfect chair for a moment of solitude or concentrated work.

#### **LOUNGE CHAIR**