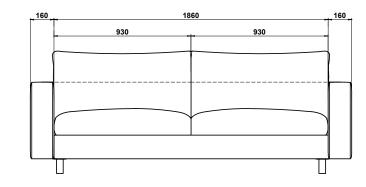

ucts are always developed and tested against EN 16139. 1 & 2. EN-1021 1 & 2, BS5852 0 & 1, CA TB 117-2013.

### **PACKAGING MATERIAL & SHIPPING**

The use of packaging materials are minimized without compromising protection of the product during transport. Chairs and sofas are protected in a cardboard box and when needed wrapped in a protective layer of recycled plastic. Shipping and transportation is in addition CO2 neutral.

## PACKAGE MEASUREMENTS

56 x 221 x 99 cm, 64 kg

#### WARRANTY

Warranty against manufacturing defects (materials and craftsmanship) is standard as follows:

Frame: Lifetime Foam: 5 years Upholstery/Fabric: 5 years

Wear, tear and damages to the products are not covered under this warranty.

**TEXTILE** See our textiles <u>here</u>

DESIGNER

### **3-SEATER SOFA**





### **4-SEATER SOFA**



### FOOTREST



FOOTREST XL