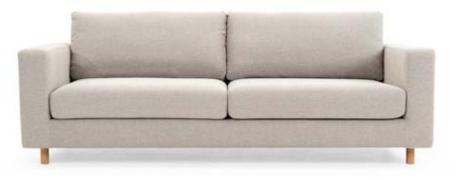

Douglas is a spacious 3-seater sofa with a wide seating depth that makes you want to kick back and relax. Douglas has a classic look with wide armrests and soft, loose cushions as well as discreet wooden legs, creating a light and airy look that fits into any space. You can also combine the sofa with the Douglas footrest (small), which can extend the sofa to a chaise lounge when needed.