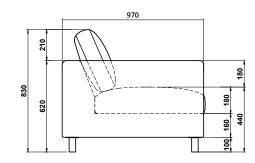

ts are always developed and tested against EN 16139. 1 & 2. EN-1021 1 & 2, BS5852 0 & 1, CA TB 117-2013.

### **PACKAGING MATERIAL & SHIPPING**

The use of packaging materials are minimized without compromising protection of the product during transport. Chairs and sofas are protected in a cardboard box and when needed wrapped in a protective layer of recycled plastic. Shipping and transportation is in addition CO2 neutral.

## PACKAGE MEASUREMENTS

56 x 221 x 99 cm, 64 kg

#### WARRANTY

Warranty against manufacturing defects (materials and craftsmanship) is standard as follows:

Frame: Lifetime Foam: 5 years Upholstery/Fabric: 5 years

Wear, tear and damages to the products are not covered under this warranty.

**TEXTILE** See our textiles <u>here</u>

DESIGNER

### **3-SEATER SOFA**





### **4-SEATER SOFA**



### FOOTREST



FOOTREST XL