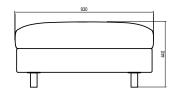

t EN 16139. 1 & 2. EN-1021 1 & 2, BS5852 0 & 1, CA TB 117-2013.

### **PACKAGING MATERIAL & SHIPPING**

The use of packaging materials are minimized without compromising protection of the product during transport. Chairs and sofas are protected in a cardboard box and when needed wrapped in a protective layer of recycled plastic. Shipping and transportation is in addition CO2 neutral.

## PACKAGE MEASUREMENTS

56 x 221 x 99 cm, 64 kg

#### WARRANTY

Warranty against manufacturing defects (materials and craftsmanship) is standard as follows:

Frame: Lifetime Foam: 5 years Upholstery/Fabric: 5 years

Wear, tear and damages to the products are not covered under this warranty.

**TEXTILE** See our textiles <u>here</u>

DESIGNER

### **3-SEATER SOFA**





### **4-SEATER SOFA**



### FOOTREST



FOOTREST XL