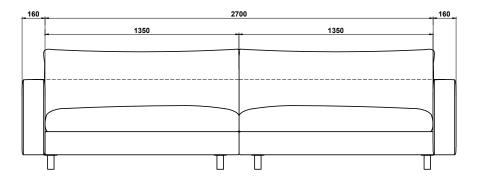

nd tested against EN 16139. 1 & 2. EN-1021 1 & 2, BS5852 0 & 1, CA TB 117-2013.

### **PACKAGING MATERIAL & SHIPPING**

The use of packaging materials are minimized without compromising protection of the product during transport. Chairs and sofas are protected in a cardboard box and when needed wrapped in a protective layer of recycled plastic. Shipping and transportation is in addition CO2 neutral.

## PACKAGE MEASUREMENTS

56 x 221 x 99 cm, 64 kg

#### WARRANTY

Warranty against manufacturing defects (materials and craftsmanship) is standard as follows:

Frame: Lifetime Foam: 5 years Upholstery/Fabric: 5 years

Wear, tear and damages to the products are not covered under this warranty.

**TEXTILE** See our textiles <u>here</u>

DESIGNER

### **3-SEATER SOFA**





### **4-SEATER SOFA**



### FOOTREST



FOOTREST XL