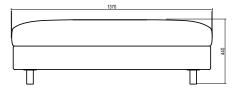

2. EN-1021 1 & 2, BS5852 0 & 1, CA TB 117-2013.

### **PACKAGING MATERIAL & SHIPPING**

The use of packaging materials are minimized without compromising protection of the product during transport. Chairs and sofas are protected in a cardboard box and when needed wrapped in a protective layer of recycled plastic. Shipping and transportation is in addition CO2 neutral.

## PACKAGE MEASUREMENTS

56 x 221 x 99 cm, 64 kg

#### WARRANTY

Warranty against manufacturing defects (materials and craftsmanship) is standard as follows:

Frame: Lifetime Foam: 5 years Upholstery/Fabric: 5 years

Wear, tear and damages to the products are not covered under this warranty.

**TEXTILE** See our textiles <u>here</u>

DESIGNER

### **3-SEATER SOFA**





### **4-SEATER SOFA**



### FOOTREST



FOOTREST XL