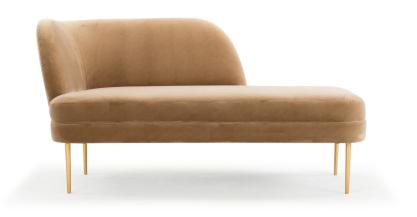

# Elba CHAISE LOUNGE SOFA, LEFT

Elba chaise lounge is a beautiful and decorative piece of furniture with references to the art deco style – and with the feel and function of a daybed. It has a beautifully half-rounded backrest and a plump seat cushion. The design combines the sculptural look with modern comfort and the attractive, straight legs in brass look make for a perfect finish.