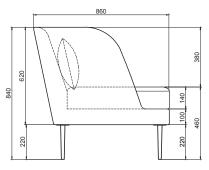

tested against EN 16139. 1 & 2.

EN-1021 1 & 2, BS5852 0 & 1, CA TB 117-2013.

## PACKAGING MATERIAL & SHIPPING

The use of packaging materials are minimized without compromising protection of the product during transport. Chairs and sofas are protected in a cardboard box and when needed wrapped in a protective layer of recycled plastic. Shipping and transportation is in addition CO2 neutral.

#### PACKAGE MEASUREMENTS

65 x 174 x 88 cm, 33 kg

#### WARRANTY

Warranty against manufacturing defects (materials and craftsmanship) is standard as follows:

Frame: Lifetime Foam: 5 years

Upholstery/Fabric: 5 years

Wear, tear and damages to the products are not covered under this warranty.

### TEXTILE

See our textiles here

#### **DESIGNER**

Cathrine Rudolph

#### CHAISE LOUNGE SOFA, LEFT





# CHAISE LOUNGE SOFA, RIGHT