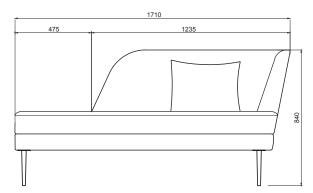

EN-1021 1 & 2, BS5852 0 & 1, CA TB 117-2013.

## PACKAGING MATERIAL & SHIPPING

The use of packaging materials are minimized without compromising protection of the product during transport. Chairs and sofas are protected in a cardboard box and when needed wrapped in a protective layer of recycled plastic. Shipping and transportation is in addition CO2 neutral.

#### PACKAGE MEASUREMENTS

65 x 174 x 88 cm, 33 kg

#### WARRANTY

Warranty against manufacturing defects (materials and craftsmanship) is standard as follows:

Frame: Lifetime Foam: 5 years

Upholstery/Fabric: 5 years

Wear, tear and damages to the products are not covered under this warranty.

### TEXTILE

See our textiles here

#### **DESIGNER**

Cathrine Rudolph

#### CHAISE LOUNGE SOFA, LEFT





# CHAISE LOUNGE SOFA, RIGHT