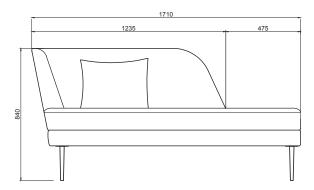

d tested against EN 16139. 1 & 2.

EN-1021 1 & 2, BS5852 0 & 1, CA TB 117-2013.

## PACKAGING MATERIAL & SHIPPING

The use of packaging materials are minimized without compromising protection of the product during transport. Chairs and sofas are protected in a cardboard box and when needed wrapped in a protective layer of recycled plastic. Shipping and transportation is in addition CO2 neutral.

#### PACKAGE MEASUREMENTS

65 x 174 x 88 cm, 33 kg

#### WARRANTY

Warranty against manufacturing defects (materials and craftsmanship) is standard as follows:

Frame: Lifetime Foam: 5 years

Upholstery/Fabric: 5 years

Wear, tear and damages to the products are not covered under this warranty.

### TEXTILE

See our textiles here

#### **DESIGNER**

Cathrine Rudolph

#### CHAISE LOUNGE SOFA, LEFT





# CHAISE LOUNGE SOFA, RIGHT