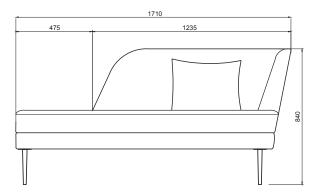

ested against EN 16139. 1 & 2.

EN-1021 1 & 2, BS5852 0 & 1, CA TB 117-2013.

#### PACKAGING MATERIAL & SHIPPING

The use of packaging materials are minimized without compromising protection of the product during transport. Chairs and sofas are protected in a cardboard box and when needed wrapped in a protective layer of recycled plastic. Shipping and transportation is in addition CO2 neutral.

#### PACKAGE MEASUREMENTS

65 x 174 x 88 cm, 33 kg

#### WARRANTY

Warranty against manufacturing defects (materials and craftsmanship) is standard as follows:

Frame: Lifetime Foam: 5 years

Upholstery/Fabric: 5 years

Wear, tear and damages to the products are not covered under this warranty.

### TEXTILE

See our textiles here

#### **DESIGNER**

Cathrine Rudolph

#### CHAISE LOUNGE SOFA, RIGHT





## CHAISE LOUNGE SOFA, LEFT