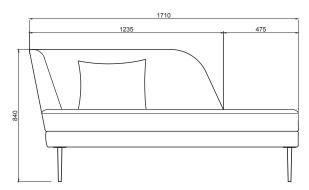

N-1021 1 & 2, BS5852 0 & 1, CA TB 117-2013.

#### PACKAGING MATERIAL & SHIPPING

The use of packaging materials are minimized without compromising protection of the product during transport. Chairs and sofas are protected in a cardboard box and when needed wrapped in a protective layer of recycled plastic. Shipping and transportation is in addition CO2 neutral.

#### PACKAGE MEASUREMENTS

65 x 174 x 88 cm, 33 kg

#### WARRANTY

Warranty against manufacturing defects (materials and craftsmanship) is standard as follows:

Frame: Lifetime Foam: 5 years

Upholstery/Fabric: 5 years

Wear, tear and damages to the products are not covered under this warranty.

### TEXTILE

See our textiles here

#### **DESIGNER**

Cathrine Rudolph

#### CHAISE LOUNGE SOFA, RIGHT





## CHAISE LOUNGE SOFA, LEFT