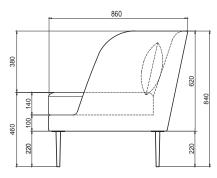

ted against EN 16139. 1 & 2.

EN-1021 1 & 2, BS5852 0 & 1, CA TB 117-2013.

#### PACKAGING MATERIAL & SHIPPING

The use of packaging materials are minimized without compromising protection of the product during transport. Chairs and sofas are protected in a cardboard box and when needed wrapped in a protective layer of recycled plastic. Shipping and transportation is in addition CO2 neutral.

#### PACKAGE MEASUREMENTS

65 x 174 x 88 cm, 33 kg

#### WARRANTY

Warranty against manufacturing defects (materials and craftsmanship) is standard as follows:

Frame: Lifetime Foam: 5 years

Upholstery/Fabric: 5 years

Wear, tear and damages to the products are not covered under this warranty.

### TEXTILE

See our textiles here

#### **DESIGNER**

Cathrine Rudolph

#### CHAISE LOUNGE SOFA, RIGHT





## CHAISE LOUNGE SOFA, LEFT