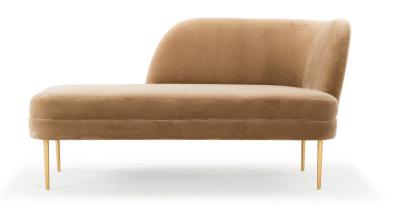

# Elba CHAISE LOUNGE SOFA, RIGHT

Elba chaise lounge is a beautiful and decorative piece of furniture with references to the art deco style – and with the feel and function of a daybed. It has a beautifully half-rounded backrest and a plump seat cushion. The design combines the sculptural look with modern comfort and the attractive, straight legs in brass look make for a perfect and extravagant finish.