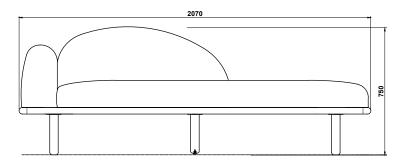

ed and tested against EN 16139. 1  $\&\,2.$ 

EN-1021 1 & 2, BS5852 0 & 1, CA TB 117-2013.

### PACKAGING MATERIAL & SHIPPING

The use of packaging materials are minimized without compromising protection of the product during transport. Chairs and sofas are protected in a cardboard box and when needed wrapped in a protective layer of recycled plastic. Shipping and transportation is in addition CO2 neutral.

### PACKAGE MEASUREMENTS

54 x 210 x 83 cm, 46 kg

### WARRANTY

Warranty against manufacturing defects (materials and craftsmanship) is standard as follows:

Frame: Lifetime Foam: 5 years

Upholstery/Fabric: 5 years

Wear, tear and damages to the products are not covered under this warranty.

### TEXTILE

See our textiles here

### **DESIGNER**

Nikoline Tryde Hølund

## DAYBED, LEFT





# DAYBED, RIGHT