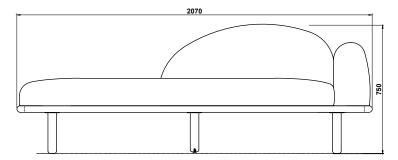

EN 16139. 1  $\&\,2.$ 

EN-1021 1 & 2, BS5852 0 & 1, CA TB 117-2013.

### PACKAGING MATERIAL & SHIPPING

The use of packaging materials are minimized without compromising protection of the product during transport. Chairs and sofas are protected in a cardboard box and when needed wrapped in a protective layer of recycled plastic. Shipping and transportation is in addition CO2 neutral.

### PACKAGE MEASUREMENTS

54 x 210 x 83 cm, 46 kg

### WARRANTY

Warranty against manufacturing defects (materials and craftsmanship) is standard as follows:

Frame: Lifetime Foam: 5 years

Upholstery/Fabric: 5 years

Wear, tear and damages to the products are not covered under this warranty.

### TEXTILE

See our textiles here

### **DESIGNER**

Nikoline Tryde Hølund

## DAYBED, LEFT





# DAYBED, RIGHT