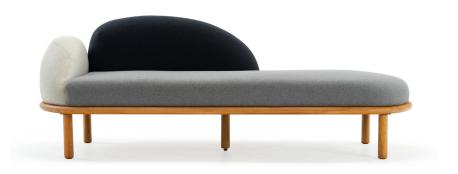

# Evelyn DAYBED, LEFT

A modern style daybed inspired by the rounded stones often found on beaches. The look is clean, simple and soft with a plain wooden frame and an organic shape of the backrest and the seat. A daybed that will soften any setting and add an instant feel of classic nordic simplicity.