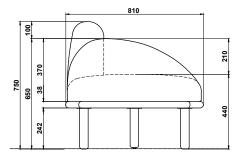

and tested against EN 16139. 1  $\&\,2.$ 

EN-1021 1 & 2, BS5852 0 & 1, CA TB 117-2013.

### PACKAGING MATERIAL & SHIPPING

The use of packaging materials are minimized without compromising protection of the product during transport. Chairs and sofas are protected in a cardboard box and when needed wrapped in a protective layer of recycled plastic. Shipping and transportation is in addition CO2 neutral.

### PACKAGE MEASUREMENTS

54 x 210 x 83 cm, 46 kg

### WARRANTY

Warranty against manufacturing defects (materials and craftsmanship) is standard as follows:

Frame: Lifetime Foam: 5 years

Upholstery/Fabric: 5 years

Wear, tear and damages to the products are not covered under this warranty.

### TEXTILE

See our textiles here

### **DESIGNER**

Nikoline Tryde Hølund

## DAYBED, LEFT





# DAYBED, RIGHT