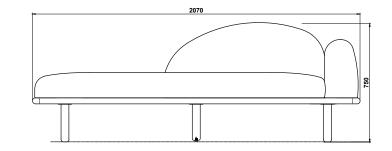

veloped and tested against EN 16139. 1 & 2. EN-1021 1 & 2, BS5852 0 & 1, CA TB 117-2013.

### PACKAGING MATERIAL & SHIPPING

The use of packaging materials are minimized without compromising protection of the product during transport. Chairs and sofas are protected in a cardboard box and when needed wrapped in a protective layer of recycled plastic. Shipping and transportation is in addition CO2 neutral.

# PACKAGE MEASUREMENTS

54 x 210 x 83 cm, 46 kg

#### WARRANTY

Warranty against manufacturing defects (materials and craftsmanship) is standard as follows:

Frame: Lifetime Foam: 5 years Upholstery/Fabric: 5 years

Wear, tear and damages to the products are not covered under this warranty.

**TEXTILE** See our textiles <u>here</u>

**DESIGNER** Nikoline Tryde Hølund

#### DAYBED, RIGHT





# DAYBED, LEFT