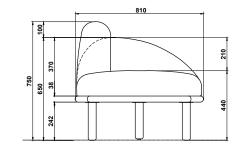

loped and tested against EN 16139. 1 & 2. EN-1021 1 & 2, BS5852 0 & 1, CA TB 117-2013.

### PACKAGING MATERIAL & SHIPPING

The use of packaging materials are minimized without compromising protection of the product during transport. Chairs and sofas are protected in a cardboard box and when needed wrapped in a protective layer of recycled plastic. Shipping and transportation is in addition CO2 neutral.

# PACKAGE MEASUREMENTS

54 x 210 x 83 cm, 46 kg

#### WARRANTY

Warranty against manufacturing defects (materials and craftsmanship) is standard as follows:

Frame: Lifetime Foam: 5 years Upholstery/Fabric: 5 years

Wear, tear and damages to the products are not covered under this warranty.

**TEXTILE** See our textiles <u>here</u>

**DESIGNER** Nikoline Tryde Hølund

#### DAYBED, RIGHT





# DAYBED, LEFT