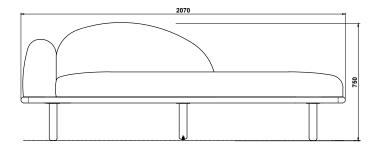

gainst EN 16139. 1 & 2. EN-1021 1 & 2, BS5852 0 & 1, CA TB 117-2013.

### PACKAGING MATERIAL & SHIPPING

The use of packaging materials are minimized without compromising protection of the product during transport. Chairs and sofas are protected in a cardboard box and when needed wrapped in a protective layer of recycled plastic. Shipping and transportation is in addition CO2 neutral.

# PACKAGE MEASUREMENTS

54 x 210 x 83 cm, 46 kg

#### WARRANTY

Warranty against manufacturing defects (materials and craftsmanship) is standard as follows:

Frame: Lifetime Foam: 5 years Upholstery/Fabric: 5 years

Wear, tear and damages to the products are not covered under this warranty.

**TEXTILE** See our textiles <u>here</u>

**DESIGNER** Nikoline Tryde Hølund

#### DAYBED, RIGHT





# DAYBED, LEFT