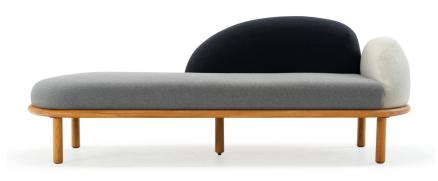

A modern style daybed inspired by the rounded stones often found on beaches. The look is very clean, simple and soft with a plain wooden frame and an organic shape of the backrest and the seat. A daybed that will soften any setting and add an instant feel of classic nordic simplicity.