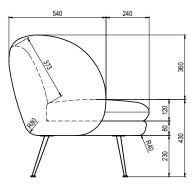

developed and tested against EN 16139. 1  $\&\,2.$ 

EN-1021 1 & 2, BS5852 0 & 1, CA TB 117-2013.

# PACKAGING MATERIAL & SHIPPING

The use of packaging materials are minimized without compromising protection of the product during transport. Chairs and sofas are protected in a cardboard box and when needed wrapped in a protective layer of recycled plastic. Shipping and transportation is in addition CO2 neutral.

#### PACKAGE MEASUREMENTS

60 x 155 x 80 cm, 34 kg

# WARRANTY

Warranty against manufacturing defects (materials and craftsmanship) is standard as follows:

Frame: Lifetime Foam: 5 years

Upholstery/Fabric: 5 years

Wear, tear and damages to the products are not covered under this warranty.

TEXTILE

See our textiles here

# **DESIGNER**

Nikoline Tryde Hølund

# 2-SEATER SOFA





# LOUNGE CHAIR