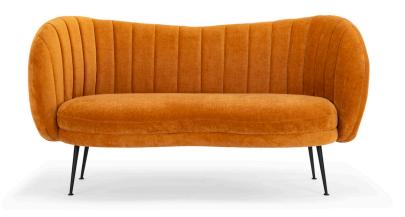

# Flora 2-SEATER SOFA

Our beautiful Flora 2-seater sofa is perfect for the small living room, but also as an extra sofa in the hallway, the kitchen, the bedroom, etc. The design is organic in its expression with curvy shapes and soft lines.

# 2-SEATER SOFA