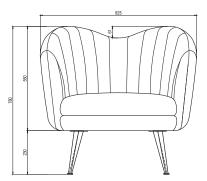

ed against EN 16139. 1  $\&\,2.$ 

EN-1021 1 & 2, BS5852 0 & 1, CA TB 117-2013.

# PACKAGING MATERIAL & SHIPPING

The use of packaging materials are minimized without compromising protection of the product during transport. Chairs and sofas are protected in a cardboard box and when needed wrapped in a protective layer of recycled plastic. Shipping and transportation is in addition CO2 neutral.

#### PACKAGE MEASUREMENTS

60 x 155 x 80 cm, 34 kg

# WARRANTY

Warranty against manufacturing defects (materials and craftsmanship) is standard as follows:

Frame: Lifetime Foam: 5 years

Upholstery/Fabric: 5 years

Wear, tear and damages to the products are not covered under this warranty.

TEXTILE

See our textiles here

# **DESIGNER**

Nikoline Tryde Hølund

# 2-SEATER SOFA





# LOUNGE CHAIR