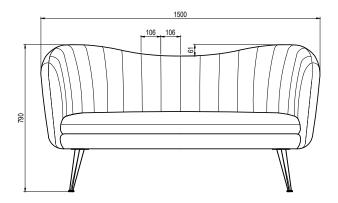

s developed and tested against EN 16139. 1  $\&\,2.$ 

EN-1021 1 & 2, BS5852 0 & 1, CA TB 117-2013.

# PACKAGING MATERIAL & SHIPPING

The use of packaging materials are minimized without compromising protection of the product during transport. Chairs and sofas are protected in a cardboard box and when needed wrapped in a protective layer of recycled plastic. Shipping and transportation is in addition CO2 neutral.

#### PACKAGE MEASUREMENTS

60 x 155 x 80 cm, 34 kg

# WARRANTY

Warranty against manufacturing defects (materials and craftsmanship) is standard as follows:

Frame: Lifetime Foam: 5 years

Upholstery/Fabric: 5 years

Wear, tear and damages to the products are not covered under this warranty.

TEXTILE

See our textiles here

# **DESIGNER**

Nikoline Tryde Hølund

# 2-SEATER SOFA





# LOUNGE CHAIR