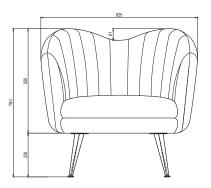

9. 1 & 2.

EN-1021 1 & 2, BS5852 0 & 1, CA TB 117-2013.

## PACKAGING MATERIAL & SHIPPING

The use of packaging materials are minimized without compromising protection of the product during transport. Chairs and sofas are protected in a cardboard box and when needed wrapped in a protective layer of recycled plastic. Shipping and transportation is in addition CO2 neutral.

#### PACKAGE MEASUREMENTS

59 x 85 x 80 cm, 22 kg

#### WARRANTY

Warranty against manufacturing defects (materials and craftsmanship) is standard as follows:

Frame: Lifetime Foam: 5 years

Upholstery/Fabric: 5 years

Wear, tear and damages to the products are not covered under this warranty.

covered under this warrant

### TEXTILE

See our textiles here

#### **DESIGNER**

Nikoline Tryde Hølund

#### **LOUNGE CHAIR**





# 2-SEATER SOFA