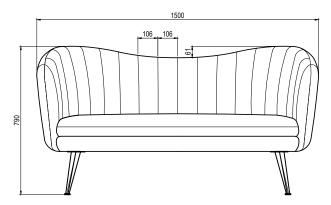

& 2, BS5852 0 & 1, CA TB 117-2013.

## PACKAGING MATERIAL & SHIPPING

The use of packaging materials are minimized without compromising protection of the product during transport. Chairs and sofas are protected in a cardboard box and when needed wrapped in a protective layer of recycled plastic. Shipping and transportation is in addition CO2 neutral.

#### PACKAGE MEASUREMENTS

59 x 85 x 80 cm, 22 kg

#### WARRANTY

Warranty against manufacturing defects (materials and craftsmanship) is standard as follows:

Frame: Lifetime Foam: 5 years

Upholstery/Fabric: 5 years

Wear, tear and damages to the products are not covered under this warranty.

covered under this warrant

### TEXTILE

See our textiles here

#### **DESIGNER**

Nikoline Tryde Hølund

#### **LOUNGE CHAIR**





# 2-SEATER SOFA