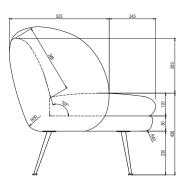

1 & 2.

EN-1021 1 & 2, BS5852 0 & 1, CA TB 117-2013.

## PACKAGING MATERIAL & SHIPPING

The use of packaging materials are minimized without compromising protection of the product during transport. Chairs and sofas are protected in a cardboard box and when needed wrapped in a protective layer of recycled plastic. Shipping and transportation is in addition CO2 neutral.

#### PACKAGE MEASUREMENTS

59 x 85 x 80 cm, 22 kg

#### WARRANTY

Warranty against manufacturing defects (materials and craftsmanship) is standard as follows:

Frame: Lifetime Foam: 5 years

Upholstery/Fabric: 5 years

Wear, tear and damages to the products are not covered under this warranty.

covered under this warrant

### TEXTILE

See our textiles here

#### **DESIGNER**

Nikoline Tryde Hølund

#### **LOUNGE CHAIR**





# 2-SEATER SOFA