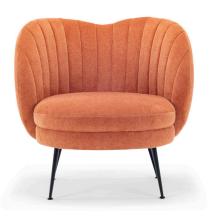

# Flora LOUNGE CHAIR

Our beautiful Flora lounge chair is perfect for the small living room, but also as an extra lounge chair in the hallway, the kitchen, the bedroom and even the bathroom for en exclusive feeling. The design is organic in its expression with curvy shapes and soft lines.

#### **LOUNGE CHAIR**