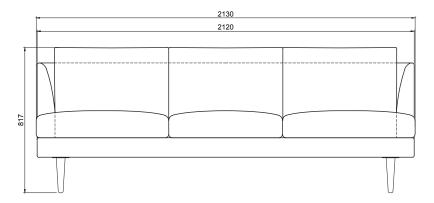

developed and tested against EN 16139. 1 & 2.

EN-1021 1 & 2, BS5852 0 & 1, CA TB 117-2013.

### PACKAGING MATERIAL & SHIPPING

The use of packaging materials are minimized without compromising protection of the product during transport. Chairs and sofas are protected in a cardboard box and when needed wrapped in a protective layer of recycled plastic. Shipping and transportation is in addition CO2 neutral.

### PACKAGE MEASUREMENTS

54 x 216 x 90 cm, 52 kg

### WARRANTY

Warranty against manufacturing defects (materials and craftsmanship) is standard as follows:

Frame: Lifetime Foam: 5 years

Upholstery/Fabric: 5 years

Wear, tear and damages to the products are not

covered under this warranty.

### TEXTILE

See our textiles here

### **DESIGNER**

Cathrine Rudolph

### 3-SEATER SOFA





# 2-SEATER SOFA

# 1420

# **LOUNGE CHAIR**



# **4-SEATER SOFA**