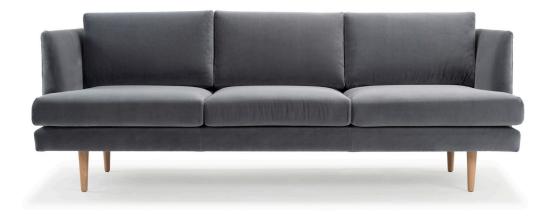

# Floyd 3-SEATER SOFA

Floyd is a stylish, elegant and light 3-seater sofa with a deep seat, angled backrest and a little higher armrests. Beautiful and simple design in combination with great comfort which make the sofa ideal in any contemporary setting.