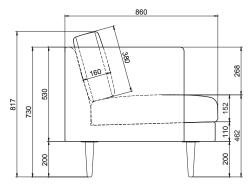

eveloped and tested against EN 16139. 1 & 2.

EN-1021 1 & 2, BS5852 0 & 1, CA TB 117-2013.

### PACKAGING MATERIAL & SHIPPING

The use of packaging materials are minimized without compromising protection of the product during transport. Chairs and sofas are protected in a cardboard box and when needed wrapped in a protective layer of recycled plastic. Shipping and transportation is in addition CO2 neutral.

### PACKAGE MEASUREMENTS

54 x 216 x 90 cm, 52 kg

### WARRANTY

Warranty against manufacturing defects (materials and craftsmanship) is standard as follows:

Frame: Lifetime Foam: 5 years

Upholstery/Fabric: 5 years

Wear, tear and damages to the products are not

covered under this warranty.

### TEXTILE

See our textiles here

### **DESIGNER**

Cathrine Rudolph

### 3-SEATER SOFA





# 2-SEATER SOFA

# 1420

# **LOUNGE CHAIR**



# **4-SEATER SOFA**