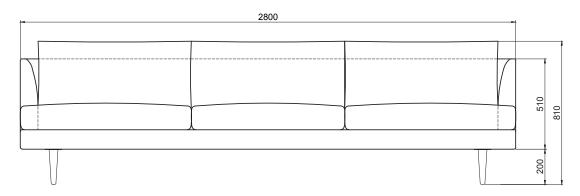

& 1, CA TB 117-2013.

### PACKAGING MATERIAL & SHIPPING

The use of packaging materials are minimized without compromising protection of the product during transport. Chairs and sofas are protected in a cardboard box and when needed wrapped in a protective layer of recycled plastic. Shipping and transportation is in addition CO2 neutral.

### PACKAGE MEASUREMENTS

54 x 216 x 90 cm, 52 kg

### WARRANTY

Warranty against manufacturing defects (materials and craftsmanship) is standard as follows:

Frame: Lifetime Foam: 5 years

Upholstery/Fabric: 5 years

Wear, tear and damages to the products are not

covered under this warranty.

### TEXTILE

See our textiles here

### **DESIGNER**

Cathrine Rudolph

### 3-SEATER SOFA





# 2-SEATER SOFA

# 1420

# **LOUNGE CHAIR**



# **4-SEATER SOFA**