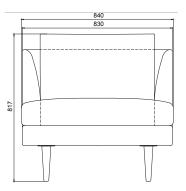

N-1021 1 & 2, BS5852 0 & 1, CA TB 117-2013.

### PACKAGING MATERIAL & SHIPPING

The use of packaging materials are minimized without compromising protection of the product during transport. Chairs and sofas are protected in a cardboard box and when needed wrapped in a protective layer of recycled plastic. Shipping and transportation is in addition CO2 neutral.

### PACKAGE MEASUREMENTS

54 x 216 x 90 cm, 52 kg

### WARRANTY

Warranty against manufacturing defects (materials and craftsmanship) is standard as follows:

Frame: Lifetime Foam: 5 years

Upholstery/Fabric: 5 years

Wear, tear and damages to the products are not

covered under this warranty.

### TEXTILE

See our textiles here

### **DESIGNER**

Cathrine Rudolph

### 3-SEATER SOFA





# 2-SEATER SOFA

# 1420

# **LOUNGE CHAIR**



# **4-SEATER SOFA**