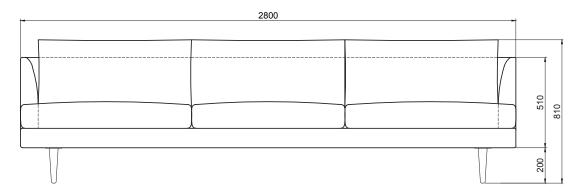

loped and tested against EN 16139. 1 & 2.

EN-1021 1 & 2, BS5852 0 & 1, CA TB 117-2013.

#### PACKAGING MATERIAL & SHIPPING

The use of packaging materials are minimized without compromising protection of the product during transport. Chairs and sofas are protected in a cardboard box and when needed wrapped in a protective layer of recycled plastic. Shipping and transportation is in addition CO2 neutral.

#### PACKAGE MEASUREMENTS

54 x 283 x 90 cm, 77 kg

#### WARRANTY

Warranty against manufacturing defects (materials and craftsmanship) is standard as follows:

Frame: Lifetime Foam: 5 years

Upholstery/Fabric: 5 years

Wear, tear and damages to the products are not covered under this warranty.

#### TEXTILE

See our textiles here

#### **DESIGNER**

Cathrine Rudolph

#### 4-SEATER SOFA





## 3-SEATER SOFA



# LOUNGE CHAIR



## 2-SEATER SOFA