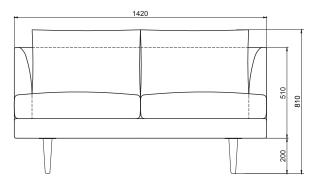

5852 0 & 1, CA TB 117-2013.

#### PACKAGING MATERIAL & SHIPPING

The use of packaging materials are minimized without compromising protection of the product during transport. Chairs and sofas are protected in a cardboard box and when needed wrapped in a protective layer of recycled plastic. Shipping and transportation is in addition CO2 neutral.

#### PACKAGE MEASUREMENTS

54 x 283 x 90 cm, 77 kg

#### WARRANTY

Warranty against manufacturing defects (materials and craftsmanship) is standard as follows:

Frame: Lifetime Foam: 5 years

Upholstery/Fabric: 5 years

Wear, tear and damages to the products are not covered under this warranty.

#### TEXTILE

See our textiles here

#### **DESIGNER**

Cathrine Rudolph

#### 4-SEATER SOFA





## 3-SEATER SOFA



# LOUNGE CHAIR



## 2-SEATER SOFA