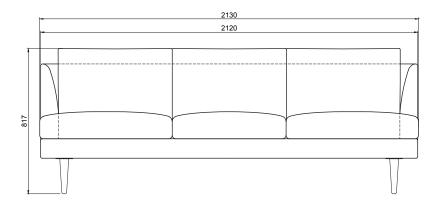

st EN 16139. 1 & 2.

EN-1021 1 & 2, BS5852 0 & 1, CA TB 117-2013.

#### PACKAGING MATERIAL & SHIPPING

The use of packaging materials are minimized without compromising protection of the product during transport. Chairs and sofas are protected in a cardboard box and when needed wrapped in a protective layer of recycled plastic. Shipping and transportation is in addition CO2 neutral.

#### PACKAGE MEASUREMENTS

54 x 283 x 90 cm, 77 kg

#### WARRANTY

Warranty against manufacturing defects (materials and craftsmanship) is standard as follows:

Frame: Lifetime Foam: 5 years

Upholstery/Fabric: 5 years

Wear, tear and damages to the products are not covered under this warranty.

#### TEXTILE

See our textiles here

#### **DESIGNER**

Cathrine Rudolph

#### 4-SEATER SOFA





## 3-SEATER SOFA



# LOUNGE CHAIR



## 2-SEATER SOFA