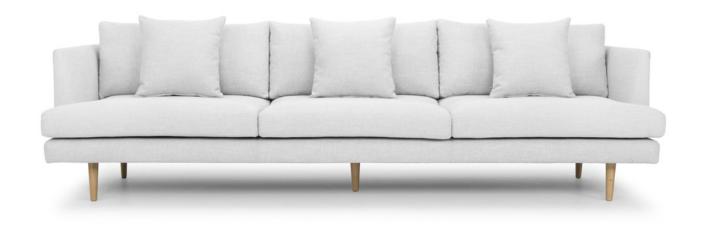

# Floyd 4-SEATER SOFA

The Floyd 4-seater sofa is a stylish, elegant and light sofa with a deep seat, angled backrest and slightly higher armrests. Beautiful and simple design in combination with great comfort which make the sofa ideal in any contemporary setting.

#### 4-SEATER SOFA