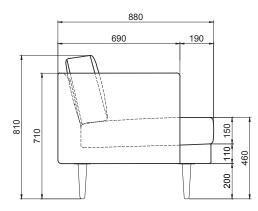

ped and tested against EN 16139. 1 & 2.

EN-1021 1 & 2, BS5852 0 & 1, CA TB 117-2013.

#### PACKAGING MATERIAL & SHIPPING

The use of packaging materials are minimized without compromising protection of the product during transport. Chairs and sofas are protected in a cardboard box and when needed wrapped in a protective layer of recycled plastic. Shipping and transportation is in addition CO2 neutral.

#### PACKAGE MEASUREMENTS

54 x 283 x 90 cm, 77 kg

#### WARRANTY

Warranty against manufacturing defects (materials and craftsmanship) is standard as follows:

Frame: Lifetime Foam: 5 years

Upholstery/Fabric: 5 years

Wear, tear and damages to the products are not covered under this warranty.

#### TEXTILE

See our textiles here

#### **DESIGNER**

Cathrine Rudolph

#### 4-SEATER SOFA





## 3-SEATER SOFA



# LOUNGE CHAIR



## 2-SEATER SOFA