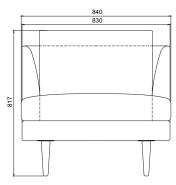

.

EN-1021 1 & 2, BS5852 0 & 1, CA TB 117-2013.

#### PACKAGING MATERIAL & SHIPPING

The use of packaging materials are minimized without compromising protection of the product during transport. Chairs and sofas are protected in a cardboard box and when needed wrapped in a protective layer of recycled plastic. Shipping and transportation is in addition CO2 neutral.

#### PACKAGE MEASUREMENTS

54 x 283 x 90 cm, 77 kg

#### WARRANTY

Warranty against manufacturing defects (materials and craftsmanship) is standard as follows:

Frame: Lifetime Foam: 5 years

Upholstery/Fabric: 5 years

Wear, tear and damages to the products are not covered under this warranty.

#### TEXTILE

See our textiles here

#### **DESIGNER**

Cathrine Rudolph

#### 4-SEATER SOFA





## 3-SEATER SOFA



# LOUNGE CHAIR



## 2-SEATER SOFA