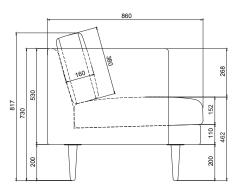

ped and tested against EN 16139. 1 & 2.

EN-1021 1 & 2, BS5852 0 & 1, CA TB 117-2013.

## PACKAGING MATERIAL & SHIPPING

The use of packaging materials are minimized without compromising protection of the product during transport. Chairs and sofas are protected in a cardboard box and when needed wrapped in a protective layer of recycled plastic. Shipping and transportation is in addition CO2 neutral.

#### PACKAGE MEASUREMENTS

54 x 83 x 90 cm, 27 kg

#### WARRANTY

Warranty against manufacturing defects (materials and craftsmanship) is standard as follows:

Frame: Lifetime Foam: 5 years

Upholstery/Fabric: 5 years

Wear, tear and damages to the products are not

covered under this warranty.

### TEXTILE

See our textiles here

#### **DESIGNER**

Cathrine Rudolph

#### **LOUNGE CHAIR**





2-SEATER SOFA 3-SEATER SOFA





# 4-SEATER SOFA