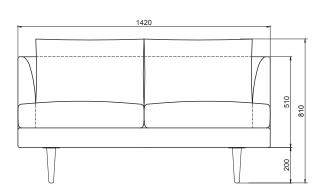

. 1 & 2.

EN-1021 1 & 2, BS5852 0 & 1, CA TB 117-2013.

## PACKAGING MATERIAL & SHIPPING

The use of packaging materials are minimized without compromising protection of the product during transport. Chairs and sofas are protected in a cardboard box and when needed wrapped in a protective layer of recycled plastic. Shipping and transportation is in addition CO2 neutral.

#### PACKAGE MEASUREMENTS

54 x 83 x 90 cm, 27 kg

#### WARRANTY

Warranty against manufacturing defects (materials and craftsmanship) is standard as follows:

Frame: Lifetime Foam: 5 years

Upholstery/Fabric: 5 years

Wear, tear and damages to the products are not

covered under this warranty.

### TEXTILE

See our textiles here

#### **DESIGNER**

Cathrine Rudolph

#### **LOUNGE CHAIR**





2-SEATER SOFA 3-SEATER SOFA





# 4-SEATER SOFA