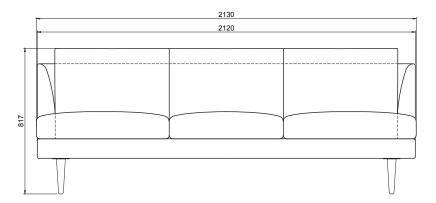

1 & 2.

EN-1021 1 & 2, BS5852 0 & 1, CA TB 117-2013.

## PACKAGING MATERIAL & SHIPPING

The use of packaging materials are minimized without compromising protection of the product during transport. Chairs and sofas are protected in a cardboard box and when needed wrapped in a protective layer of recycled plastic. Shipping and transportation is in addition CO2 neutral.

#### PACKAGE MEASUREMENTS

54 x 83 x 90 cm, 27 kg

#### WARRANTY

Warranty against manufacturing defects (materials and craftsmanship) is standard as follows:

Frame: Lifetime Foam: 5 years

Upholstery/Fabric: 5 years

Wear, tear and damages to the products are not

covered under this warranty.

### TEXTILE

See our textiles here

#### **DESIGNER**

Cathrine Rudolph

#### **LOUNGE CHAIR**





2-SEATER SOFA 3-SEATER SOFA





# 4-SEATER SOFA