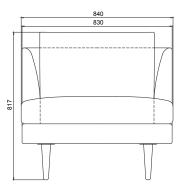

loped and tested against EN 16139. 1 & 2.

EN-1021 1 & 2, BS5852 0 & 1, CA TB 117-2013.

## PACKAGING MATERIAL & SHIPPING

The use of packaging materials are minimized without compromising protection of the product during transport. Chairs and sofas are protected in a cardboard box and when needed wrapped in a protective layer of recycled plastic. Shipping and transportation is in addition CO2 neutral.

#### PACKAGE MEASUREMENTS

54 x 83 x 90 cm, 27 kg

#### WARRANTY

Warranty against manufacturing defects (materials and craftsmanship) is standard as follows:

Frame: Lifetime Foam: 5 years

Upholstery/Fabric: 5 years

Wear, tear and damages to the products are not

covered under this warranty.

### TEXTILE

See our textiles here

#### **DESIGNER**

Cathrine Rudolph

#### **LOUNGE CHAIR**





2-SEATER SOFA 3-SEATER SOFA





# 4-SEATER SOFA