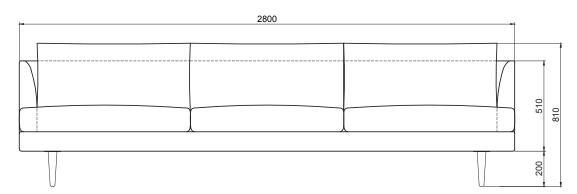

2, BS5852 0 & 1, CA TB 117-2013.

## PACKAGING MATERIAL & SHIPPING

The use of packaging materials are minimized without compromising protection of the product during transport. Chairs and sofas are protected in a cardboard box and when needed wrapped in a protective layer of recycled plastic. Shipping and transportation is in addition CO2 neutral.

#### PACKAGE MEASUREMENTS

54 x 83 x 90 cm, 27 kg

#### WARRANTY

Warranty against manufacturing defects (materials and craftsmanship) is standard as follows:

Frame: Lifetime Foam: 5 years

Upholstery/Fabric: 5 years

Wear, tear and damages to the products are not

covered under this warranty.

### TEXTILE

See our textiles here

#### **DESIGNER**

Cathrine Rudolph

#### **LOUNGE CHAIR**





2-SEATER SOFA 3-SEATER SOFA





# 4-SEATER SOFA