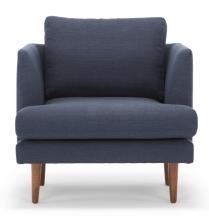

# Floyd LOUNGE CHAIR

Floyd lounge chair is ideal in any contemporary setting with its deep seat, angled backrest and slightly higher armrests.

The lounge chair does not only have a stylish, elegant and light design but also a great seating comfort.