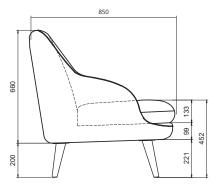

ays developed and tested against EN 16139. 1 & 2.

EN-1021 1 & 2, BS5852 0 & 1, CA TB 117-2013.

## PACKAGING MATERIAL & SHIPPING

The use of packaging materials are minimized without compromising protection of the product during transport. Chairs and sofas are protected in a cardboard box and when needed wrapped in a protective layer of recycled plastic. Shipping and transportation is in addition CO2 neutral.

## PACKAGE MEASUREMENTS

68 x 185 x 86 cm, 43 kg

## WARRANTY

Warranty against manufacturing defects (materials and craftsmanship) is standard as follows:

Frame: Lifetime Foam: 5 years

Upholstery/Fabric: 5 years

Wear, tear and damages to the products are not covered under this warranty.

#### TEXTILE

See our textiles here

#### DESIGNER

Malene Lillelund

## 2.5-SEATER SOFA





## 2-SEATER SOFA



# **LOUNGE CHAIR**