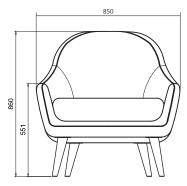

1 & 2.

EN-1021 1 & 2, BS5852 0 & 1, CA TB 117-2013.

## PACKAGING MATERIAL & SHIPPING

The use of packaging materials are minimized without compromising protection of the product during transport. Chairs and sofas are protected in a cardboard box and when needed wrapped in a protective layer of recycled plastic. Shipping and transportation is in addition CO2 neutral.

## PACKAGE MEASUREMENTS

68 x 185 x 86 cm, 43 kg

## WARRANTY

Warranty against manufacturing defects (materials and craftsmanship) is standard as follows:

Frame: Lifetime Foam: 5 years

Upholstery/Fabric: 5 years

Wear, tear and damages to the products are not covered under this warranty.

#### TEXTILE

See our textiles here

#### DESIGNER

Malene Lillelund

## 2.5-SEATER SOFA





## 2-SEATER SOFA



# **LOUNGE CHAIR**