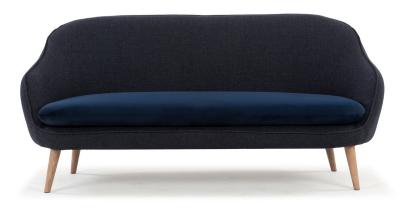

Flynn is a 2.5-seater sofa with soft shapes and light feel.

The design is inspired by the 1950s iconic retro furniture but with a hint of something modern and feminine as well. A classic sofa with a slightly softer feel to it.

## 2.5-SEATER SOFA