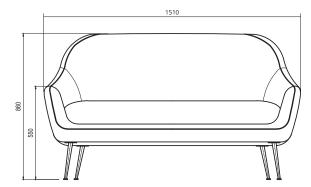

sted against EN 16139. 1 & 2.

EN-1021 1 & 2, BS5852 0 & 1, CA TB 117-2013.

## PACKAGING MATERIAL & SHIPPING

The use of packaging materials are minimized without compromising protection of the product during transport. Chairs and sofas are protected in a cardboard box and when needed wrapped in a protective layer of recycled plastic. Shipping and transportation is in addition CO2 neutral.

## PACKAGE MEASUREMENTS

68 x 185 x 86 cm, 43 kg

## WARRANTY

Warranty against manufacturing defects (materials and craftsmanship) is standard as follows:

Frame: Lifetime Foam: 5 years

Upholstery/Fabric: 5 years

Wear, tear and damages to the products are not covered under this warranty.

#### TEXTILE

See our textiles here

#### DESIGNER

Malene Lillelund

## 2.5-SEATER SOFA





## 2-SEATER SOFA



# **LOUNGE CHAIR**