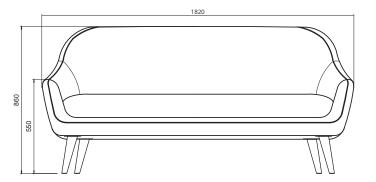

lways developed and tested against EN 16139. 1 & 2.

EN-1021 1 & 2, BS5852 0 & 1, CA TB 117-2013.

## PACKAGING MATERIAL & SHIPPING

The use of packaging materials are minimized without compromising protection of the product during transport. Chairs and sofas are protected in a cardboard box and when needed wrapped in a protective layer of recycled plastic. Shipping and transportation is in addition CO2 neutral.

## PACKAGE MEASUREMENTS

68 x 185 x 86 cm, 43 kg

## WARRANTY

Warranty against manufacturing defects (materials and craftsmanship) is standard as follows:

Frame: Lifetime Foam: 5 years

Upholstery/Fabric: 5 years

Wear, tear and damages to the products are not covered under this warranty.

#### TEXTILE

See our textiles here

#### DESIGNER

Malene Lillelund

## 2.5-SEATER SOFA





## 2-SEATER SOFA



# **LOUNGE CHAIR**