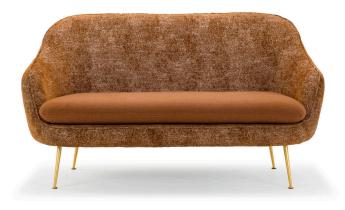

Flynn is a 2-seater sofa with soft shapes and light feel. The design is inspired by the 1950s iconic retro furniture but we've added a hint of something more modern too, so it ends up being a very classic sofa with a contemporart feminine touch.