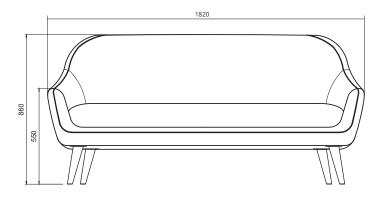

tested against EN 16139. 1 & 2. EN-1021 1 & 2, BS5852 0 & 1, CA TB 117-2013.

### PACKAGING MATERIAL & SHIPPING

The use of packaging materials are minimized without compromising protection of the product during transport. Chairs and sofas are protected in a cardboard box and when needed wrapped in a protective layer of recycled plastic. Shipping and transportation is in addition CO2 neutral.

PACKAGE MEASUREMENTS 69 x 152 x 88 cm, 35 kg

#### WARRANTY

Warranty against manufacturing defects (materials and craftsmanship) is standard as follows:

Frame: Lifetime Foam: 5 years Upholstery/Fabric: 5 years

Wear, tear and damages to the products are not covered under this warranty.

**TEXTILE** See our textiles <u>here</u>

DESIGNER Malene Lillelund

#### 2-SEATER SOFA





# 2.5-SEATER SOFA



## LOUNGE CHAIR