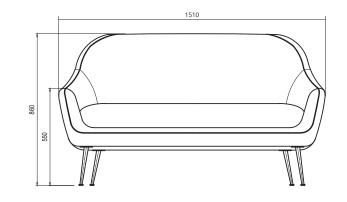

re always developed and tested against EN 16139. 1 & 2. EN-1021 1 & 2, BS5852 0 & 1, CA TB 117-2013.

### PACKAGING MATERIAL & SHIPPING

The use of packaging materials are minimized without compromising protection of the product during transport. Chairs and sofas are protected in a cardboard box and when needed wrapped in a protective layer of recycled plastic. Shipping and transportation is in addition CO2 neutral.

PACKAGE MEASUREMENTS 69 x 152 x 88 cm, 35 kg

#### WARRANTY

Warranty against manufacturing defects (materials and craftsmanship) is standard as follows:

Frame: Lifetime Foam: 5 years Upholstery/Fabric: 5 years

Wear, tear and damages to the products are not covered under this warranty.

**TEXTILE** See our textiles <u>here</u>

DESIGNER Malene Lillelund

#### 2-SEATER SOFA





# 2.5-SEATER SOFA



## LOUNGE CHAIR