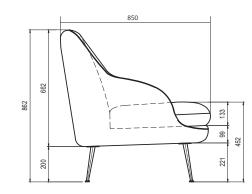

always developed and tested against EN 16139. 1 & 2. EN-1021 1 & 2, BS5852 0 & 1, CA TB 117-2013.

### PACKAGING MATERIAL & SHIPPING

The use of packaging materials are minimized without compromising protection of the product during transport. Chairs and sofas are protected in a cardboard box and when needed wrapped in a protective layer of recycled plastic. Shipping and transportation is in addition CO2 neutral.

PACKAGE MEASUREMENTS 69 x 152 x 88 cm, 35 kg

#### WARRANTY

Warranty against manufacturing defects (materials and craftsmanship) is standard as follows:

Frame: Lifetime Foam: 5 years Upholstery/Fabric: 5 years

Wear, tear and damages to the products are not covered under this warranty.

**TEXTILE** See our textiles <u>here</u>

DESIGNER Malene Lillelund

#### 2-SEATER SOFA





# 2.5-SEATER SOFA



## LOUNGE CHAIR