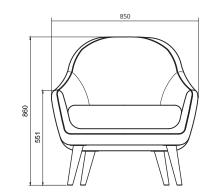

16139. 1 & 2. EN-1021 1 & 2, BS5852 0 & 1, CA TB 117-2013.

### PACKAGING MATERIAL & SHIPPING

The use of packaging materials are minimized without compromising protection of the product during transport. Chairs and sofas are protected in a cardboard box and when needed wrapped in a protective layer of recycled plastic. Shipping and transportation is in addition CO2 neutral.

PACKAGE MEASUREMENTS 69 x 152 x 88 cm, 35 kg

#### WARRANTY

Warranty against manufacturing defects (materials and craftsmanship) is standard as follows:

Frame: Lifetime Foam: 5 years Upholstery/Fabric: 5 years

Wear, tear and damages to the products are not covered under this warranty.

**TEXTILE** See our textiles <u>here</u>

DESIGNER Malene Lillelund

#### 2-SEATER SOFA





# 2.5-SEATER SOFA



## LOUNGE CHAIR