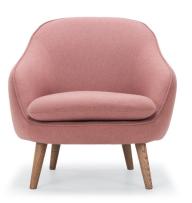

# Flynn LOUNGE CHAIR

Flynn lounge chair is a low piece with irresistable soft curves.

The design is inspired by the 1950s iconic retro furniture but with a hint of the design lines of today which gives the lounge chair a classic yet feminine expression.

#### **LOUNGE CHAIR**