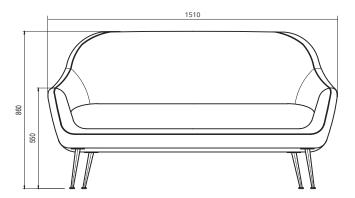

d against EN 16139. 1 & 2.

EN-1021 1 & 2, BS5852 0 & 1, CA TB 117-2013.

## PACKAGING MATERIAL & SHIPPING

The use of packaging materials are minimized without compromising protection of the product during transport. Chairs and sofas are protected in a cardboard box and when needed wrapped in a protective layer of recycled plastic. Shipping and transportation is in addition CO2 neutral.

#### PACKAGE MEASUREMENTS

68 x 88 x 86 cm, 24 kg

#### WARRANTY

Warranty against manufacturing defects (materials and craftsmanship) is standard as follows:

Frame: Lifetime Foam: 5 years

Upholstery/Fabric: 5 years

Wear, tear and damages to the products are not covered under this warranty.

## TEXTILE

See our textiles here

#### DESIGNER

Malene Lillelund

#### **LOUNGE CHAIR**





# 2-SEATER SOFA



# 2.5-SEATER SOFA