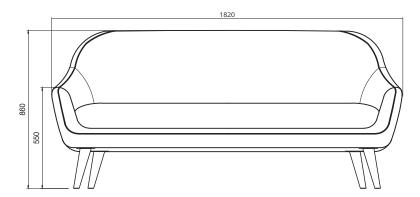

& 2.

EN-1021 1 & 2, BS5852 0 & 1, CA TB 117-2013.

## PACKAGING MATERIAL & SHIPPING

The use of packaging materials are minimized without compromising protection of the product during transport. Chairs and sofas are protected in a cardboard box and when needed wrapped in a protective layer of recycled plastic. Shipping and transportation is in addition CO2 neutral.

#### PACKAGE MEASUREMENTS

68 x 88 x 86 cm, 24 kg

#### WARRANTY

Warranty against manufacturing defects (materials and craftsmanship) is standard as follows:

Frame: Lifetime Foam: 5 years

Upholstery/Fabric: 5 years

Wear, tear and damages to the products are not covered under this warranty.

## TEXTILE

See our textiles here

#### DESIGNER

Malene Lillelund

#### **LOUNGE CHAIR**





# 2-SEATER SOFA



# 2.5-SEATER SOFA