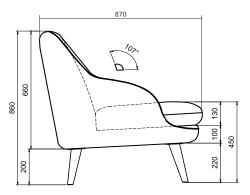

developed and tested against EN 16139. 1 & 2.

EN-1021 1 & 2, BS5852 0 & 1, CA TB 117-2013.

## PACKAGING MATERIAL & SHIPPING

The use of packaging materials are minimized without compromising protection of the product during transport. Chairs and sofas are protected in a cardboard box and when needed wrapped in a protective layer of recycled plastic. Shipping and transportation is in addition CO2 neutral.

#### PACKAGE MEASUREMENTS

68 x 88 x 86 cm, 24 kg

#### WARRANTY

Warranty against manufacturing defects (materials and craftsmanship) is standard as follows:

Frame: Lifetime Foam: 5 years

Upholstery/Fabric: 5 years

Wear, tear and damages to the products are not covered under this warranty.

## TEXTILE

See our textiles here

#### DESIGNER

Malene Lillelund

#### **LOUNGE CHAIR**





# 2-SEATER SOFA



# 2.5-SEATER SOFA