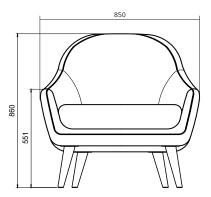

s developed and tested against EN 16139. 1 & 2.

EN-1021 1 & 2, BS5852 0 & 1, CA TB 117-2013.

## PACKAGING MATERIAL & SHIPPING

The use of packaging materials are minimized without compromising protection of the product during transport. Chairs and sofas are protected in a cardboard box and when needed wrapped in a protective layer of recycled plastic. Shipping and transportation is in addition CO2 neutral.

#### PACKAGE MEASUREMENTS

68 x 88 x 86 cm, 24 kg

#### WARRANTY

Warranty against manufacturing defects (materials and craftsmanship) is standard as follows:

Frame: Lifetime Foam: 5 years

Upholstery/Fabric: 5 years

Wear, tear and damages to the products are not covered under this warranty.

## TEXTILE

See our textiles here

#### DESIGNER

Malene Lillelund

#### **LOUNGE CHAIR**





# 2-SEATER SOFA



# 2.5-SEATER SOFA