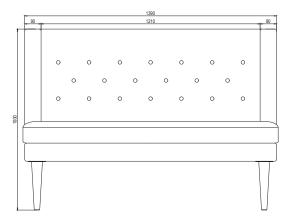

# Garret DINING SOFA

Garret is a dinner bench in a beautiful and unique design. The backrest is decorated with deep fabric buttons in a pattern that adds an exclusive feeling. The high, straight backrest gives great comfort and extends the cozy feeling around the dinner table.