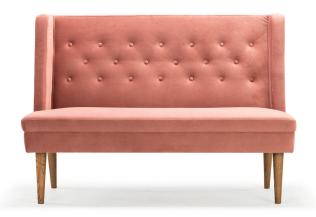

# Garret DINING SOFA

Garret is a dinner bench in a beautiful and unique design. The backrest is decorated with deep fabric buttons in a pattern that adds an exclusive feeling. The high, straight backrest gives great comfort and extends the cozy feeling around the dinner table.