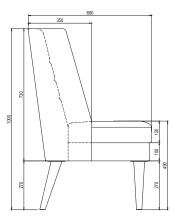

# Garret DINING SOFA

Garret is a dinner bench in a beautiful and unique design. The backrest is decorated with deep fabric buttons in a pattern that adds an exclusive feeling. The high, straight backrest gives great comfort and extends the cozy feeling around the dinner table.