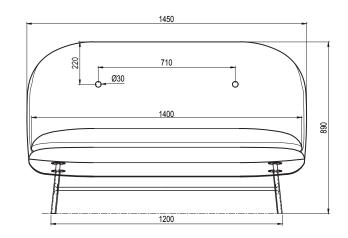

cts are always developed and tested against EN 16139. 1 & 2. EN-1021 1 & 2, BS5852 0 & 1, CA TB 117-2013.

### PACKAGING MATERIAL & SHIPPING

The use of packaging materials are minimized without compromising protection of the product during transport. Chairs and sofas are protected in a cardboard box and when needed wrapped in a protective layer of recycled plastic. Shipping and transportation is in addition CO2 neutral.

## PACKAGE MEASUREMENTS

73 x 149 x 86 cm, 32 kg

#### WARRANTY

Warranty against manufacturing defects (materials and craftsmanship) is standard as follows:

Frame: Lifetime Foam: 5 years Upholstery/Fabric: 5 years

Wear, tear and damages to the products are not covered under this warranty.

**TEXTILE** See our textiles <u>here</u>

DESIGNER SAYS WHO

### 2-SEATER SOFA





# LOUNGE CHAIR