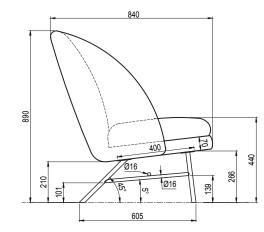

s are always developed and tested against EN 16139. 1 & 2. EN-1021 1 & 2, BS5852 0 & 1, CA TB 117-2013.

### PACKAGING MATERIAL & SHIPPING

The use of packaging materials are minimized without compromising protection of the product during transport. Chairs and sofas are protected in a cardboard box and when needed wrapped in a protective layer of recycled plastic. Shipping and transportation is in addition CO2 neutral.

## PACKAGE MEASUREMENTS

73 x 149 x 86 cm, 32 kg

#### WARRANTY

Warranty against manufacturing defects (materials and craftsmanship) is standard as follows:

Frame: Lifetime Foam: 5 years Upholstery/Fabric: 5 years

Wear, tear and damages to the products are not covered under this warranty.

**TEXTILE** See our textiles <u>here</u>

DESIGNER SAYS WHO

### 2-SEATER SOFA





# LOUNGE CHAIR