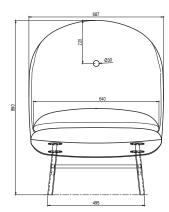

oped and tested against EN 16139. 1 & 2. EN-1021 1 & 2, BS5852 0 & 1, CA TB 117-2013.

### PACKAGING MATERIAL & SHIPPING

The use of packaging materials are minimized without compromising protection of the product during transport. Chairs and sofas are protected in a cardboard box and when needed wrapped in a protective layer of recycled plastic. Shipping and transportation is in addition CO2 neutral.

## PACKAGE MEASUREMENTS

73 x 149 x 86 cm, 32 kg

#### WARRANTY

Warranty against manufacturing defects (materials and craftsmanship) is standard as follows:

Frame: Lifetime Foam: 5 years Upholstery/Fabric: 5 years

Wear, tear and damages to the products are not covered under this warranty.

**TEXTILE** See our textiles <u>here</u>

DESIGNER SAYS WHO

### 2-SEATER SOFA





# LOUNGE CHAIR