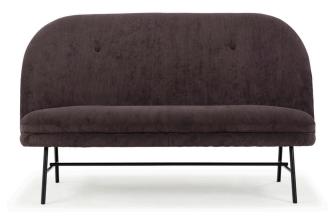

Hardy 2-seater sofa has an innovative and elegant look. The combination of the round and curvy shapes of the seat and the slightly tilted backrest creates an inviting and soft expression. A truly sophisticated and modern sofa fit for any styling.

### 2-SEATER SOFA