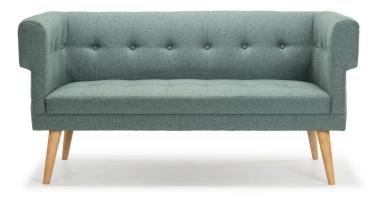

Harry is a delightful little 2-seater sofa in a retro design. It features fabric buttons in both the backrest and the seat and will definately add some personality to any room.

SOFACOMPANY