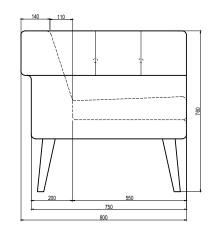

s developed and tested against EN 16139. 1 & 2. EN-1021 1 & 2, BS5852 0 & 1, CA TB 117-2013.

## PACKAGING MATERIAL & SHIPPING

The use of packaging materials are minimized without compromising protection of the product during transport. Chairs and sofas are protected in a cardboard box and when needed wrapped in a protective layer of recycled plastic. Shipping and transportation is in addition CO2 neutral.

# PACKAGE MEASUREMENTS

53 x 157 x 82 cm, 37 kg

#### WARRANTY

Warranty against manufacturing defects (materials and craftsmanship) is standard as follows:

Frame: Lifetime Foam: 5 years Upholstery/Fabric: 5 years

Wear, tear and damages to the products are not covered under this warranty.

**TEXTILE** See our textiles <u>here</u>

# **DESIGNER** Cathrine Rudolph

## 2-SEATER SOFA