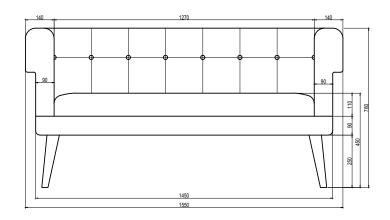

ays developed and tested against EN 16139. 1 & 2. EN-1021 1 & 2, BS5852 0 & 1, CA TB 117-2013.

## PACKAGING MATERIAL & SHIPPING

The use of packaging materials are minimized without compromising protection of the product during transport. Chairs and sofas are protected in a cardboard box and when needed wrapped in a protective layer of recycled plastic. Shipping and transportation is in addition CO2 neutral.

# PACKAGE MEASUREMENTS

53 x 157 x 82 cm, 37 kg

#### WARRANTY

Warranty against manufacturing defects (materials and craftsmanship) is standard as follows:

Frame: Lifetime Foam: 5 years Upholstery/Fabric: 5 years

Wear, tear and damages to the products are not covered under this warranty.

**TEXTILE** See our textiles <u>here</u>

# **DESIGNER** Cathrine Rudolph

## 2-SEATER SOFA