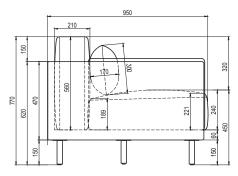

loped and tested against EN 16139. 1 & 2.

EN-1021 1 & 2, BS5852 0 & 1, CA TB 117-2013.

# PACKAGING MATERIAL & SHIPPING

The use of packaging materials are minimized without compromising protection of the product during transport. Chairs and sofas are protected in a cardboard box and when needed wrapped in a protective layer of recycled plastic. Shipping and transportation is in addition CO2 neutral.

#### PACKAGE MEASUREMENTS

55 x 225 x 98 cm, 66 kg

## WARRANTY

Warranty against manufacturing defects (materials and craftsmanship) is standard as follows:

Frame: Lifetime Foam: 5 years

Upholstery/Fabric: 5 years

Wear, tear and damages to the products are not covered under this warranty.

## **TEXTILE**

See our textiles here

## **DESIGNER**

Nikoline Tryde Hølund

## 3-SEATER SOFA