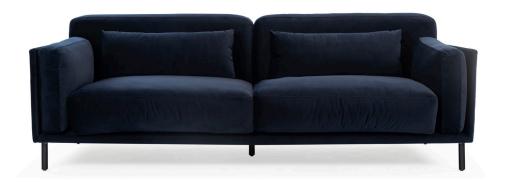

# Harvey 3-SEATER SOFA

The elegant Harvey sofa is in a luxury comfort of its own, with a soft sofa body that's almost impossible to ignore. An elegant sofa but a truly inviting softness. For additional soft lounge feeling just remove the small back cushions which will then make Harvey even deeper and more spacious.