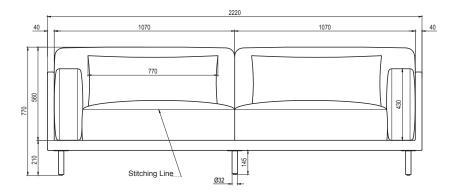

veloped and tested against EN 16139. 1 & 2.

EN-1021 1 & 2, BS5852 0 & 1, CA TB 117-2013.

# PACKAGING MATERIAL & SHIPPING

The use of packaging materials are minimized without compromising protection of the product during transport. Chairs and sofas are protected in a cardboard box and when needed wrapped in a protective layer of recycled plastic. Shipping and transportation is in addition CO2 neutral.

#### PACKAGE MEASUREMENTS

55 x 225 x 98 cm, 66 kg

## WARRANTY

Warranty against manufacturing defects (materials and craftsmanship) is standard as follows:

Frame: Lifetime Foam: 5 years

Upholstery/Fabric: 5 years

Wear, tear and damages to the products are not covered under this warranty.

## **TEXTILE**

See our textiles here

## **DESIGNER**

Nikoline Tryde Hølund

## 3-SEATER SOFA