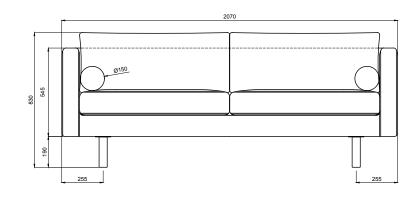

ped and tested against EN 16139. 1 & 2. EN-1021 1 & 2, BS5852 0 & 1, CA TB 117-2013.

### PACKAGING MATERIAL & SHIPPING

The use of packaging materials are minimized without compromising protection of the product during transport. Chairs and sofas are protected in a cardboard box and when needed wrapped in a protective layer of recycled plastic. Shipping and transportation is in addition CO2 neutral.

# PACKAGE MEASUREMENTS

58 x 210 x 94 cm, 60 kg

#### WARRANTY

Warranty against manufacturing defects (materials and craftsmanship) is standard as follows:

Frame: Lifetime Foam: 5 years Upholstery/Fabric: 5 years

Wear, tear and damages to the products are not covered under this warranty.

**TEXTILE** See our textiles <u>here</u>

**DESIGNER** Nikoline Tryde Hølund

#### **3-SEATER SOFA**