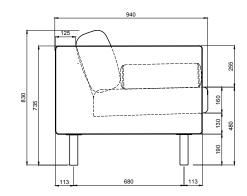

d and tested against EN 16139. 1 & 2. EN-1021 1 & 2, BS5852 0 & 1, CA TB 117-2013.

### PACKAGING MATERIAL & SHIPPING

The use of packaging materials are minimized without compromising protection of the product during transport. Chairs and sofas are protected in a cardboard box and when needed wrapped in a protective layer of recycled plastic. Shipping and transportation is in addition CO2 neutral.

# PACKAGE MEASUREMENTS

58 x 210 x 94 cm, 60 kg

#### WARRANTY

Warranty against manufacturing defects (materials and craftsmanship) is standard as follows:

Frame: Lifetime Foam: 5 years Upholstery/Fabric: 5 years

Wear, tear and damages to the products are not covered under this warranty.

**TEXTILE** See our textiles <u>here</u>

**DESIGNER** Nikoline Tryde Hølund

#### **3-SEATER SOFA**