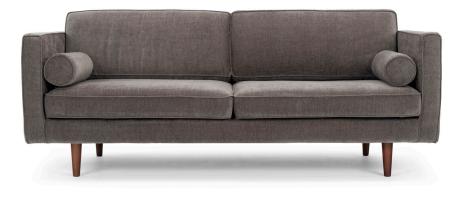

Henry is an elegant and classic sofa with a simple look thanks to the squared body. All in all, it might look like a regular sofa, but Henry actually comes with removable cover making it both easy to clean the sofa and possible to change the look as often as you like. In this way, Henry can be fitted into any styling and any surrounding.