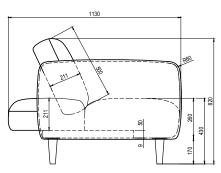

s developed and tested against EN 16139. 1 & 2.

EN-1021 1 & 2, BS5852 0 & 1, CA TB 117-2013.

#### **PACKAGING MATERIAL & SHIPPING**

The use of packaging materials are minimized without compromising protection of the product during transport. Chairs and sofas are protected in a cardboard box and when needed wrapped in a protective layer of recycled plastic. Shipping and transportation is in addition CO2 neutral.

#### PACKAGE MEASUREMENTS

55 x 228 x 117 cm, 67 kg

#### WARRANTY

Warranty against manufacturing defects (materials and craftsmanship) is standard as follows:

Frame: Lifetime Foam: 5 years

Upholstery/Fabric: 5 years

Wear, tear and damages to the products are not covered under this warranty.

#### TEXTILE

See our textiles here

## **DESIGNER** SAYS WHO

### SLEEPER SOFA