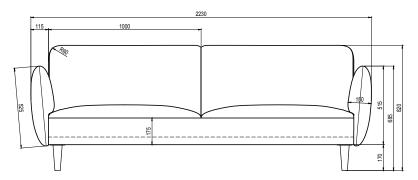

ays developed and tested against EN 16139. 1 & 2.

EN-1021 1 & 2, BS5852 0 & 1, CA TB 117-2013.

#### **PACKAGING MATERIAL & SHIPPING**

The use of packaging materials are minimized without compromising protection of the product during transport. Chairs and sofas are protected in a cardboard box and when needed wrapped in a protective layer of recycled plastic. Shipping and transportation is in addition CO2 neutral.

#### PACKAGE MEASUREMENTS

55 x 228 x 117 cm, 67 kg

#### WARRANTY

Warranty against manufacturing defects (materials and craftsmanship) is standard as follows:

Frame: Lifetime Foam: 5 years

Upholstery/Fabric: 5 years

Wear, tear and damages to the products are not covered under this warranty.

#### TEXTILE

See our textiles here

## **DESIGNER** SAYS WHO

### SLEEPER SOFA