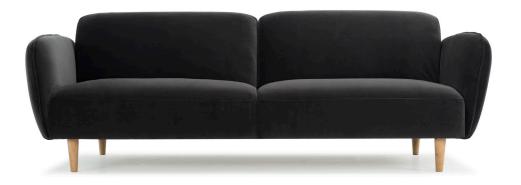

# Ingo 3-SEATER / SLEEPER

Ingo is not just a sofa. It's actually a sofa bed, but more importantly it's also a sculptural and classic looking sofa bed with a nice French edge-detail and a click-clack mechanism at the backrest which allows it to take three different positions; vertical, laid back and horizontal. How about that.