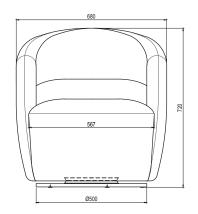

lways developed and tested against EN 16139. 1 & 2. EN-1021 1 & 2, BS5852 0 & 1, CA TB 117-2013.

## PACKAGING MATERIAL & SHIPPING

The use of packaging materials are minimized without compromising protection of the product during transport. Chairs and sofas are protected in a cardboard box and when needed wrapped in a protective layer of recycled plastic. Shipping and transportation is in addition CO2 neutral.

# PACKAGE MEASUREMENTS

75 x 70 x 73 cm, 24 kg

### WARRANTY

Warranty against manufacturing defects (materials and craftsmanship) is standard as follows:

Frame: Lifetime Foam: 5 years Upholstery/Fabric: 5 years

Wear, tear and damages to the products are not covered under this warranty.

**TEXTILE** See our textiles <u>here</u>

# **DESIGNER** Cathrine Rudolph

### LOUNGE CHAIR