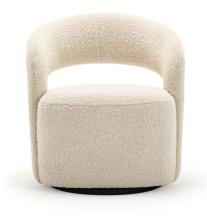

Judy is a cool lounge chair inspired by the early James Bond movies. The chair is named after actor Judi Dench, who plays M. Judi is a glamorous and cool chair with fine, round shapes. The empty space in the backrest makes the design less bombastic and even more elegant.

### LOUNGE CHAIR