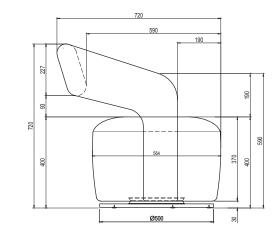

ays developed and tested against EN 16139. 1 & 2. EN-1021 1 & 2, BS5852 0 & 1, CA TB 117-2013.

## PACKAGING MATERIAL & SHIPPING

The use of packaging materials are minimized without compromising protection of the product during transport. Chairs and sofas are protected in a cardboard box and when needed wrapped in a protective layer of recycled plastic. Shipping and transportation is in addition CO2 neutral.

# PACKAGE MEASUREMENTS

75 x 70 x 73 cm, 24 kg

### WARRANTY

Warranty against manufacturing defects (materials and craftsmanship) is standard as follows:

Frame: Lifetime Foam: 5 years Upholstery/Fabric: 5 years

Wear, tear and damages to the products are not covered under this warranty.

**TEXTILE** See our textiles <u>here</u>

# **DESIGNER** Cathrine Rudolph

### LOUNGE CHAIR