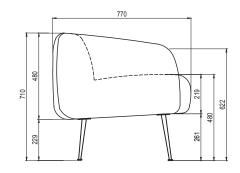

ways developed and tested against EN 16139. 1 & 2. EN-1021 1 & 2, BS5852 0 & 1, CA TB 117-2013.

### PACKAGING MATERIAL & SHIPPING

The use of packaging materials are minimized without compromising protection of the product during transport. Chairs and sofas are protected in a cardboard box and when needed wrapped in a protective layer of recycled plastic. Shipping and transportation is in addition CO2 neutral.

**PACKAGE MEASUREMENTS** 50 x 156 x 79 cm, 36 kg

#### WARRANTY

Warranty against manufacturing defects (materials and craftsmanship) is standard as follows:

Frame: Lifetime Foam: 5 years Upholstery/Fabric: 5 years

Wear, tear and damages to the products are not covered under this warranty.

**TEXTILE** See our textiles <u>here</u>

DESIGNER Malene Lillelund

# 2.5-SEATER SOFA