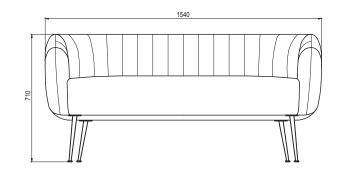

always developed and tested against EN 16139. 1 & 2. EN-1021 1 & 2, BS5852 0 & 1, CA TB 117-2013.

### PACKAGING MATERIAL & SHIPPING

The use of packaging materials are minimized without compromising protection of the product during transport. Chairs and sofas are protected in a cardboard box and when needed wrapped in a protective layer of recycled plastic. Shipping and transportation is in addition CO2 neutral.

**PACKAGE MEASUREMENTS** 50 x 156 x 79 cm, 36 kg

#### WARRANTY

Warranty against manufacturing defects (materials and craftsmanship) is standard as follows:

Frame: Lifetime Foam: 5 years Upholstery/Fabric: 5 years

Wear, tear and damages to the products are not covered under this warranty.

**TEXTILE** See our textiles <u>here</u>

DESIGNER Malene Lillelund

# 2.5-SEATER SOFA