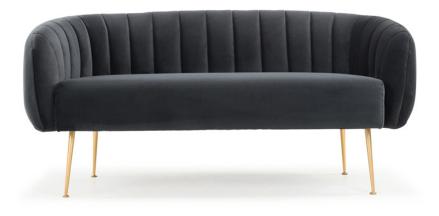

Marta is a 2.5-seater sofa with a modern and exclusive expression. The sofa has a beautiful pattern in the backrest which curves most elegantly around the seating. Curvy, sleek and soft at the same time.

# 2.5-SEATER SOFA