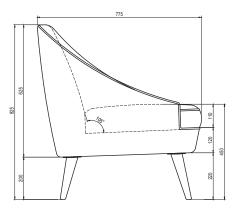

ways developed and tested against EN 16139. 1 & 2.

EN-1021 1 & 2, BS5852 0 & 1, CA TB 117-2013.

# PACKAGING MATERIAL & SHIPPING

The use of packaging materials are minimized without compromising protection of the product during transport. Chairs and sofas are protected in a cardboard box and when needed wrapped in a protective layer of recycled plastic. Shipping and transportation is in addition CO2 neutral.

### PACKAGE MEASUREMENTS

66 x 79 x 79 cm, 20 kg

### WARRANTY

Warranty against manufacturing defects (materials and craftsmanship) is standard as follows:

Frame: Lifetime Foam: 5 years

Upholstery/Fabric: 5 years

Wear, tear and damages to the products are not covered under this warranty.

## TEXTILE

See our textiles here

# **DESIGNER**

Cathrine Rudolph

# **LOUNGE CHAIR**