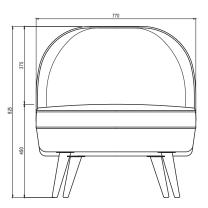

always developed and tested against EN 16139. 1 & 2.

EN-1021 1 & 2, BS5852 0 & 1, CA TB 117-2013.

# PACKAGING MATERIAL & SHIPPING

The use of packaging materials are minimized without compromising protection of the product during transport. Chairs and sofas are protected in a cardboard box and when needed wrapped in a protective layer of recycled plastic. Shipping and transportation is in addition CO2 neutral.

### PACKAGE MEASUREMENTS

66 x 79 x 79 cm, 20 kg

### WARRANTY

Warranty against manufacturing defects (materials and craftsmanship) is standard as follows:

Frame: Lifetime Foam: 5 years

Upholstery/Fabric: 5 years

Wear, tear and damages to the products are not covered under this warranty.

## TEXTILE

See our textiles here

# **DESIGNER**

Cathrine Rudolph

# **LOUNGE CHAIR**