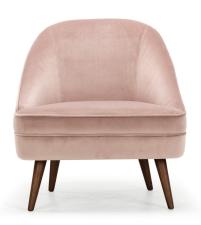

Molly is a small lounge chair with a rather charming modern design.

The armrests and the backrest melt together, encircling the seat most elegantly.

It's the lounge chair that will give you that edgy look almost instantly.

# **LOUNGE CHAIR**