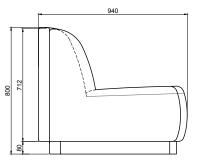

EN 16139. 1 & 2.

EN-1021 1 & 2, BS5852 0 & 1, CA TB 117-2013.

## PACKAGING MATERIAL & SHIPPING

The use of packaging materials are minimized without compromising protection of the product during transport. Chairs and sofas are protected in a cardboard box and when needed wrapped in a protective layer of recycled plastic. Shipping and transportation is in addition CO2 neutral.

#### PACKAGE MEASUREMENTS

85 x 112 x 95 cm, 31 kg

### WARRANTY

Warranty against manufacturing defects (materials and craftsmanship) is standard as follows:

Frame: Lifetime Foam: 5 years

Upholstery/Fabric: 5 years

Wear, tear and damages to the products are not covered under this warranty.

covered under this warranty

## TEXTILE

See our textiles here

#### DESIGNER

Mathias Mouritsen

#### 1-SEATER MODULE





# 2-SEATER MODULE, LEFT



# 2-SEATER MODULE, RIGHT



# 2-SEATER CHAISE LOUNGE MODULE, LEFT



# 2-SEATER CHAISE LOUNGE MODULE, RIGHT