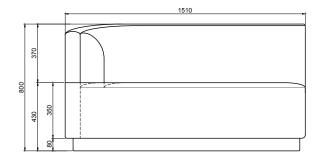

The use of packaging materials are minimized without compromising protection of the product during transport. Chairs and sofas are protected in a cardboard box and when needed wrapped in a protective layer of recycled plastic. Shipping and transportation is in addition CO2 neutral.

#### PACKAGE MEASUREMENTS

85 x 112 x 95 cm, 31 kg

### WARRANTY

Warranty against manufacturing defects (materials and craftsmanship) is standard as follows:

Frame: Lifetime Foam: 5 years

Upholstery/Fabric: 5 years

Wear, tear and damages to the products are not covered under this warranty.

covered under this warranty

## TEXTILE

See our textiles here

#### DESIGNER

Mathias Mouritsen

#### 1-SEATER MODULE





# 2-SEATER MODULE, LEFT



# 2-SEATER MODULE, RIGHT



# 2-SEATER CHAISE LOUNGE MODULE, LEFT



# 2-SEATER CHAISE LOUNGE MODULE, RIGHT