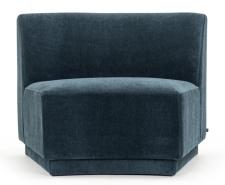

# Nora 1-SEATER MODULE

Nora is a contemporary modular sofa that can be combined to suit any sofa dream possible. The modules are designed in soft, curving silhouettes and thus challenge the traditional perception of the sofa as a square box. This 1-seater Nora module makes it possible to create a sculptural sofa anywhere, shaping it as a wave or maybe even as an entire circle. Nora is brimming with possibilities, no matter if the space is vast or tiny.

#### 1-SEATER MODULE