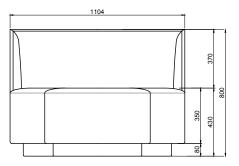

t EN 16139. 1 & 2.

EN-1021 1 & 2, BS5852 0 & 1, CA TB 117-2013.

## PACKAGING MATERIAL & SHIPPING

The use of packaging materials are minimized without compromising protection of the product during transport. Chairs and sofas are protected in a cardboard box and when needed wrapped in a protective layer of recycled plastic. Shipping and transportation is in addition CO2 neutral.

#### PACKAGE MEASUREMENTS

85 x 112 x 95 cm, 31 kg

### WARRANTY

Warranty against manufacturing defects (materials and craftsmanship) is standard as follows:

Frame: Lifetime Foam: 5 years

Upholstery/Fabric: 5 years

Wear, tear and damages to the products are not covered under this warranty.

covered under this warranty

## TEXTILE

See our textiles here

#### DESIGNER

Mathias Mouritsen

#### 1-SEATER MODULE





# 2-SEATER MODULE, LEFT



# 2-SEATER MODULE, RIGHT



# 2-SEATER CHAISE LOUNGE MODULE, LEFT



# 2-SEATER CHAISE LOUNGE MODULE, RIGHT