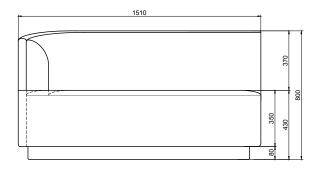

& 2, BS5852 0 & 1, CA TB 117-2013.

## PACKAGING MATERIAL & SHIPPING

The use of packaging materials are minimized without compromising protection of the product during transport. Chairs and sofas are protected in a cardboard box and when needed wrapped in a protective layer of recycled plastic. Shipping and transportation is in addition CO2 neutral.

#### PACKAGE MEASUREMENTS

85 x 112 x 95 cm, 31 kg

### WARRANTY

Warranty against manufacturing defects (materials and craftsmanship) is standard as follows:

Frame: Lifetime Foam: 5 years

Upholstery/Fabric: 5 years

Wear, tear and damages to the products are not covered under this warranty.

covered under this warranty

## TEXTILE

See our textiles here

#### DESIGNER

Mathias Mouritsen

#### 1-SEATER MODULE





# 2-SEATER MODULE, LEFT



# 2-SEATER MODULE, RIGHT



# 2-SEATER CHAISE LOUNGE MODULE, LEFT



# 2-SEATER CHAISE LOUNGE MODULE, RIGHT