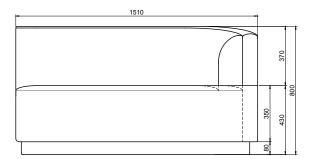

ized without compromising protection of the product during transport. Chairs and sofas are protected in a cardboard box and when needed wrapped in a protective layer of recycled plastic. Shipping and transportation is in addition CO2 neutral.

#### PACKAGE MEASUREMENTS

85 x 112 x 95 cm, 31 kg

### WARRANTY

Warranty against manufacturing defects (materials and craftsmanship) is standard as follows:

Frame: Lifetime Foam: 5 years

Upholstery/Fabric: 5 years

Wear, tear and damages to the products are not covered under this warranty.

covered under this warranty

## TEXTILE

See our textiles here

#### DESIGNER

Mathias Mouritsen

#### 1-SEATER MODULE





# 2-SEATER MODULE, LEFT



# 2-SEATER MODULE, RIGHT



# 2-SEATER CHAISE LOUNGE MODULE, LEFT



# 2-SEATER CHAISE LOUNGE MODULE, RIGHT