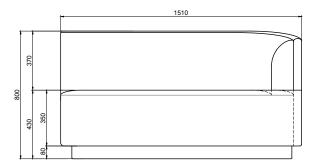

7-2013.

## PACKAGING MATERIAL & SHIPPING

The use of packaging materials are minimized without compromising protection of the product during transport. Chairs and sofas are protected in a cardboard box and when needed wrapped in a protective layer of recycled plastic. Shipping and transportation is in addition CO2 neutral.

#### PACKAGE MEASUREMENTS

85 x 112 x 95 cm, 31 kg

### WARRANTY

Warranty against manufacturing defects (materials and craftsmanship) is standard as follows:

Frame: Lifetime Foam: 5 years

Upholstery/Fabric: 5 years

Wear, tear and damages to the products are not covered under this warranty.

covered under this warranty

## TEXTILE

See our textiles here

#### DESIGNER

Mathias Mouritsen

#### 1-SEATER MODULE





# 2-SEATER MODULE, LEFT



# 2-SEATER MODULE, RIGHT



# 2-SEATER CHAISE LOUNGE MODULE, LEFT



# 2-SEATER CHAISE LOUNGE MODULE, RIGHT