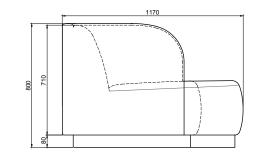

d against EN 16139. 1 & 2. EN-1021 1 & 2, BS5852 0 & 1, CA TB 117-2013.

### PACKAGING MATERIAL & SHIPPING

The use of packaging materials are minimized without compromising protection of the product during transport. Chairs and sofas are protected in a cardboard box and when needed wrapped in a protective layer of recycled plastic. Shipping and transportation is in addition CO2 neutral.

**PACKAGE MEASUREMENTS** 85 x 153 x 119 cm, 45 kg

#### WARRANTY

Warranty against manufacturing defects (materials and craftsmanship) is standard as follows:

Frame: Lifetime Foam: 5 years Upholstery/Fabric: 5 years

Wear, tear and damages to the products are not covered under this warranty.

TEXTILE See our textiles <u>here</u>

**DESIGNER** Mathias Mouritsen

### 2-SEATER CHAISE LOUNGE MODULE, LEFT





### 2-SEATER MODULE, LEFT



## 2-SEATER MODULE, RIGHT



### 2-SEATER CHAISE LOUNGE MODULE, RIGHT



### **1-SEATER MODULE**