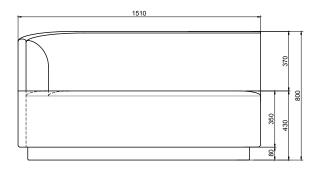

-1021 1 & 2, BS5852 0 & 1, CA TB 117-2013.

### PACKAGING MATERIAL & SHIPPING

The use of packaging materials are minimized without compromising protection of the product during transport. Chairs and sofas are protected in a cardboard box and when needed wrapped in a protective layer of recycled plastic. Shipping and transportation is in addition CO2 neutral.

**PACKAGE MEASUREMENTS** 85 x 153 x 119 cm, 45 kg

#### WARRANTY

Warranty against manufacturing defects (materials and craftsmanship) is standard as follows:

Frame: Lifetime Foam: 5 years Upholstery/Fabric: 5 years

Wear, tear and damages to the products are not covered under this warranty.

TEXTILE See our textiles <u>here</u>

**DESIGNER** Mathias Mouritsen

### 2-SEATER CHAISE LOUNGE MODULE, LEFT





### 2-SEATER MODULE, LEFT



## 2-SEATER MODULE, RIGHT



### 2-SEATER CHAISE LOUNGE MODULE, RIGHT



### **1-SEATER MODULE**