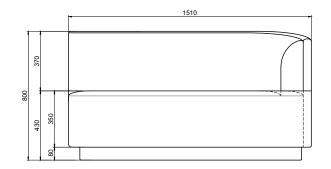

2-SEATER CHAISE LOUNGE MODULE, LEFT

Nora is a contemporary modular sofa that can be combined to suit any sofa dream possible. The modules are designed in soft, curving silhouettes and thus challenge the traditional perception of the sofa as a square box. This Nora 2-seater chaise lounge letf module makes it possible to create a sculptural sofa anywhere, shaping it as a wave or maybe even as an entire circle. Nora is brimming with possibilities, no matter if the space is vast or tiny and no matter is you want a curvy 3-seater or a full wave.

**PACKAGE MEASUREMENTS** 85 x 153 x 119 cm, 45 kg