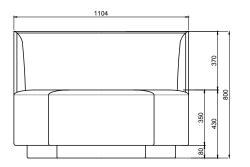

materials are minimized without compromising protection of the product during transport. Chairs and sofas are protected in a cardboard box and when needed wrapped in a protective layer of recycled plastic. Shipping and transportation is in addition CO2 neutral.

**PACKAGE MEASUREMENTS** 85 x 153 x 119 cm, 45 kg

#### WARRANTY

Warranty against manufacturing defects (materials and craftsmanship) is standard as follows:

Frame: Lifetime Foam: 5 years Upholstery/Fabric: 5 years

Wear, tear and damages to the products are not covered under this warranty.

TEXTILE See our textiles <u>here</u>

**DESIGNER** Mathias Mouritsen

### 2-SEATER CHAISE LOUNGE MODULE, LEFT





### 2-SEATER MODULE, LEFT



## 2-SEATER MODULE, RIGHT



### 2-SEATER CHAISE LOUNGE MODULE, RIGHT



### **1-SEATER MODULE**