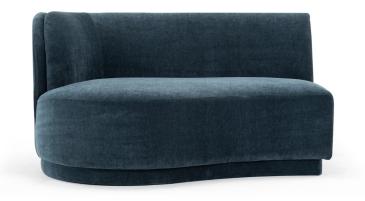

2-SEATER CHAISE LOUNGE MODULE, LEFT

Nora is a contemporary modular sofa that can be combined to suit any sofa dream possible. The modules are designed in soft, curving silhouettes and thus challenge the traditional perception of the sofa as a square box. This Nora 2-seater chaise lounge letf module makes it possible to create a sculptural sofa anywhere, shaping it as a wave or maybe even as an entire circle. Nora is brimming with possibilities, no matter if the space is vast or tiny and no matter is you want a curvy 3-seater or a full wave.