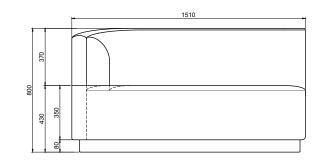

2-SEATER CHAISE LOUNGE MODULE, LEFT

Nora is a contemporary modular sofa that can be combined to suit any sofa dream possible. The modules are designed in soft, curving silhouettes and thus challenge the traditional perception of the sofa as a square box. This Nora 2-seater chaise lounge letf module makes it possible to create a sculptural sofa anywhere, shaping it as a wave or maybe even as an entire circle. Nora is brimming with possibilities, no matter if the space is vast or tiny and no matter is you want a curvy 3-seater or a full wave.