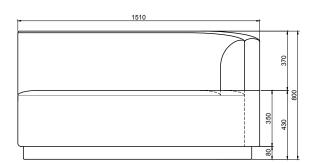

### 2-SEATER CHAISE LOUNGE MODULE, RIGHT

**PACKAGE MEASUREMENTS** 85 x 153 x 119 cm, 45 kg