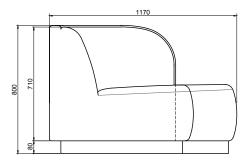

d against EN 16139. 1 & 2.

EN-1021 1 & 2, BS5852 0 & 1, CA TB 117-2013.

## PACKAGING MATERIAL & SHIPPING

The use of packaging materials are minimized without compromising protection of the product during transport. Chairs and sofas are protected in a cardboard box and when needed wrapped in a protective layer of recycled plastic. Shipping and transportation is in addition CO2 neutral.

#### PACKAGE MEASUREMENTS

85 x 153 x 119 cm, 45 kg

## WARRANTY

Warranty against manufacturing defects (materials and craftsmanship) is standard as follows:

Frame: Lifetime Foam: 5 years

Upholstery/Fabric: 5 years

Wear, tear and damages to the products are not covered under this warranty.

## TEXTILE

See our textiles here

#### DESIGNER

Mathias Mouritsen

## 2-SEATER CHAISE LOUNGE MODULE, RIGHT





# 2-SEATER MODULE, LEFT



# 2-SEATER MODULE, RIGHT



# 2-SEATER CHAISE LOUNGE MODULE, LEFT



# 1-SEATER MODULE