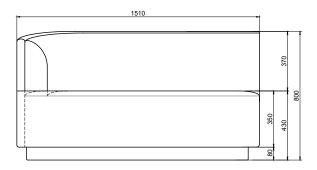

EN-1021 1 & 2, BS5852 0 & 1, CA TB 117-2013.

## PACKAGING MATERIAL & SHIPPING

The use of packaging materials are minimized without compromising protection of the product during transport. Chairs and sofas are protected in a cardboard box and when needed wrapped in a protective layer of recycled plastic. Shipping and transportation is in addition CO2 neutral.

#### PACKAGE MEASUREMENTS

85 x 153 x 119 cm, 45 kg

## WARRANTY

Warranty against manufacturing defects (materials and craftsmanship) is standard as follows:

Frame: Lifetime Foam: 5 years

Upholstery/Fabric: 5 years

Wear, tear and damages to the products are not covered under this warranty.

## TEXTILE

See our textiles here

#### DESIGNER

Mathias Mouritsen

## 2-SEATER CHAISE LOUNGE MODULE, RIGHT





# 2-SEATER MODULE, LEFT



# 2-SEATER MODULE, RIGHT



# 2-SEATER CHAISE LOUNGE MODULE, LEFT



# 1-SEATER MODULE