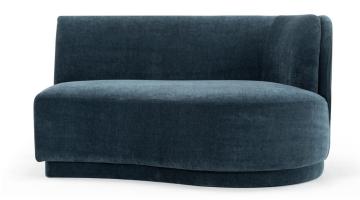

# Nora 2-SEATER CHAISE LOUNGE MODULE, RIGHT

Nora is a contemporary modular sofa that can be combined to suit any sofa dream possible. The modules are designed in soft, curving silhouettes and thus challenge the traditional perception of the sofa as a square box. This Nora 2-seater chaise lounge right module makes it possible to create a sculptural sofa anywhere, shaping it as a wave or maybe even as an entire circle. Nora is brimming with possibilities, no matter if the space is vast or tiny. So curve away!

## 2-SEATER CHAISE LOUNGE MODULE, RIGHT