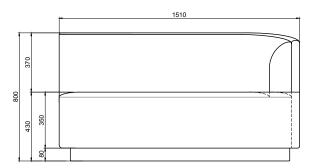

, CA TB 117-2013.

## PACKAGING MATERIAL & SHIPPING

The use of packaging materials are minimized without compromising protection of the product during transport. Chairs and sofas are protected in a cardboard box and when needed wrapped in a protective layer of recycled plastic. Shipping and transportation is in addition CO2 neutral.

#### PACKAGE MEASUREMENTS

85 x 153 x 119 cm, 45 kg

## WARRANTY

Warranty against manufacturing defects (materials and craftsmanship) is standard as follows:

Frame: Lifetime Foam: 5 years

Upholstery/Fabric: 5 years

Wear, tear and damages to the products are not covered under this warranty.

## TEXTILE

See our textiles here

#### DESIGNER

Mathias Mouritsen

## 2-SEATER CHAISE LOUNGE MODULE, RIGHT





# 2-SEATER MODULE, LEFT



# 2-SEATER MODULE, RIGHT



# 2-SEATER CHAISE LOUNGE MODULE, LEFT



# 1-SEATER MODULE