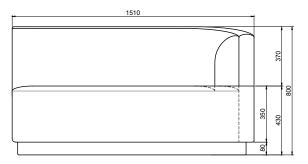

ted against EN 16139. 1 & 2.

EN-1021 1 & 2, BS5852 0 & 1, CA TB 117-2013.

## PACKAGING MATERIAL & SHIPPING

The use of packaging materials are minimized without compromising protection of the product during transport. Chairs and sofas are protected in a cardboard box and when needed wrapped in a protective layer of recycled plastic. Shipping and transportation is in addition CO2 neutral.

#### PACKAGE MEASUREMENTS

85 x 153 x 119 cm, 45 kg

## WARRANTY

Warranty against manufacturing defects (materials and craftsmanship) is standard as follows:

Frame: Lifetime Foam: 5 years

Upholstery/Fabric: 5 years

Wear, tear and damages to the products are not covered under this warranty.

## TEXTILE

See our textiles here

#### DESIGNER

Mathias Mouritsen

## 2-SEATER CHAISE LOUNGE MODULE, RIGHT





# 2-SEATER MODULE, LEFT



# 2-SEATER MODULE, RIGHT



# 2-SEATER CHAISE LOUNGE MODULE, LEFT



# 1-SEATER MODULE