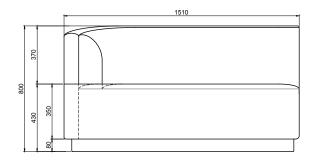

& SHIPPING

The use of packaging materials are minimized without compromising protection of the product during transport. Chairs and sofas are protected in a cardboard box and when needed wrapped in a protective layer of recycled plastic. Shipping and transportation is in addition CO2 neutral.

#### PACKAGE MEASUREMENTS

85 x 153 x 119 cm, 45 kg

## WARRANTY

Warranty against manufacturing defects (materials and craftsmanship) is standard as follows:

Frame: Lifetime Foam: 5 years

Upholstery/Fabric: 5 years

Wear, tear and damages to the products are not covered under this warranty.

## TEXTILE

See our textiles here

#### DESIGNER

Mathias Mouritsen

## 2-SEATER CHAISE LOUNGE MODULE, RIGHT





# 2-SEATER MODULE, LEFT



# 2-SEATER MODULE, RIGHT



# 2-SEATER CHAISE LOUNGE MODULE, LEFT



# 1-SEATER MODULE