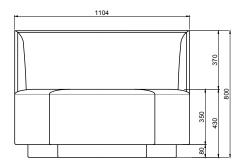

f packaging materials are minimized without compromising protection of the product during transport. Chairs and sofas are protected in a cardboard box and when needed wrapped in a protective layer of recycled plastic. Shipping and transportation is in addition CO2 neutral.

#### PACKAGE MEASUREMENTS

85 x 153 x 119 cm, 45 kg

## WARRANTY

Warranty against manufacturing defects (materials and craftsmanship) is standard as follows:

Frame: Lifetime Foam: 5 years

Upholstery/Fabric: 5 years

Wear, tear and damages to the products are not covered under this warranty.

## TEXTILE

See our textiles here

#### DESIGNER

Mathias Mouritsen

## 2-SEATER CHAISE LOUNGE MODULE, RIGHT





# 2-SEATER MODULE, LEFT



# 2-SEATER MODULE, RIGHT



# 2-SEATER CHAISE LOUNGE MODULE, LEFT



# 1-SEATER MODULE