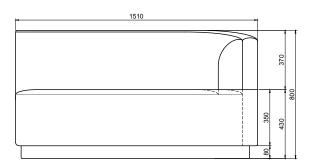

Nora is a contemporary modular sofa that can be combined to suit any sofa dream possible. The modules are designed in soft, curving silhouettes and thus challenge the traditional perception of the sofa as a square box. This Nora 2-seater left module makes it possible to create a sculptural sofa anywhere, shaping it as a wave or maybe even as an entire circle. Nora is brimming with possibilities, no matter if the space is vast or tiny.

# 2-SEATER MODULE, LEFT