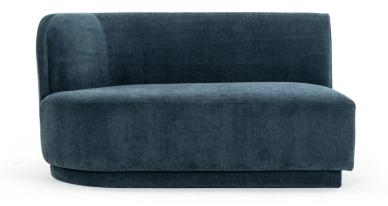

Nora is a contemporary modular sofa that can be combined to suit any sofa dream possible. The modules are designed in soft, curving silhouettes and thus challenge the traditional perception of the sofa as a square box. This Nora 2-seater left module makes it possible to create a sculptural sofa anywhere, shaping it as a wave or maybe even as an entire circle. Nora is brimming with possibilities, no matter if the space is vast or tiny.