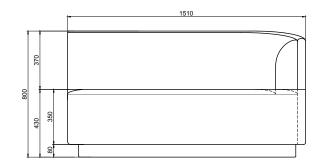

Nora is a contemporary modular sofa that can be combined to suit any sofa dream possible. The modules are designed in soft, curving silhouettes and thus challenge the traditional perception of the sofa as a square box. This Nora 2-seater left module makes it possible to create a sculptural sofa anywhere, shaping it as a wave or maybe even as an entire circle. Nora is brimming with possibilities, no matter if the space is vast or tiny.

# 2-SEATER MODULE, LEFT