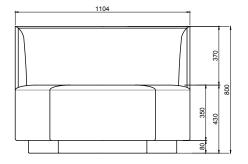

16139. 1 & 2. EN-1021 1 & 2, BS5852 0 & 1, CA TB 117-2013.

#### PACKAGING MATERIAL & SHIPPING

The use of packaging materials are minimized without compromising protection of the product during transport. Chairs and sofas are protected in a cardboard box and when needed wrapped in a protective layer of recycled plastic. Shipping and transportation is in addition CO2 neutral.

**PACKAGE MEASUREMENTS** 85 x 153 x 92 cm, 42 kg

#### WARRANTY

Warranty against manufacturing defects (materials and craftsmanship) is standard as follows:

Frame: Lifetime Foam: 5 years Upholstery/Fabric: 5 years

Wear, tear and damages to the products are not covered under this warranty.

**TEXTILE** See our textiles <u>here</u>

**DESIGNER** Mathias Mouritsen

# 2-SEATER MODULE, LEFT





# **1-SEATER MODULE**



# 2-SEATER MODULE, RIGHT



# 2-SEATER CHAISE LOUNGE MODULE, LEFT



#### 2-SEATER CHAISE LOUNGE MODULE, RIGHT