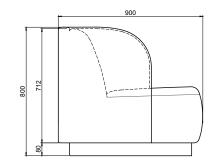

ed and tested against EN 16139. 1 & 2. EN-1021 1 & 2, BS5852 0 & 1, CA TB 117-2013.

#### PACKAGING MATERIAL & SHIPPING

The use of packaging materials are minimized without compromising protection of the product during transport. Chairs and sofas are protected in a cardboard box and when needed wrapped in a protective layer of recycled plastic. Shipping and transportation is in addition CO2 neutral.

**PACKAGE MEASUREMENTS** 85 x 153 x 92 cm, 42 kg

#### WARRANTY

Warranty against manufacturing defects (materials and craftsmanship) is standard as follows:

Frame: Lifetime Foam: 5 years Upholstery/Fabric: 5 years

Wear, tear and damages to the products are not covered under this warranty.

**TEXTILE** See our textiles <u>here</u>

**DESIGNER** Mathias Mouritsen

# 2-SEATER MODULE, LEFT





# **1-SEATER MODULE**



# 2-SEATER MODULE, RIGHT



# 2-SEATER CHAISE LOUNGE MODULE, LEFT



#### 2-SEATER CHAISE LOUNGE MODULE, RIGHT