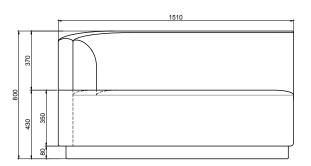

Nora is a contemporary modular sofa that can be combined to suit any sofa dream possible. The modules are designed in soft, curving silhouettes and thus challenge the traditional perception of the sofa as a square box. This Nora 2-seater left module makes it possible to create a sculptural sofa anywhere, shaping it as a wave or maybe even as an entire circle. Nora is brimming with possibilities, no matter if the space is vast or tiny.

# 2-SEATER MODULE, LEFT