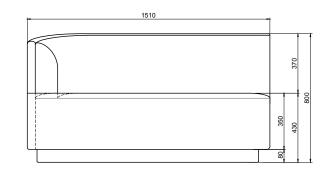

oped and tested against EN 16139. 1 & 2. EN-1021 1 & 2, BS5852 0 & 1, CA TB 117-2013.

#### PACKAGING MATERIAL & SHIPPING

The use of packaging materials are minimized without compromising protection of the product during transport. Chairs and sofas are protected in a cardboard box and when needed wrapped in a protective layer of recycled plastic. Shipping and transportation is in addition CO2 neutral.

**PACKAGE MEASUREMENTS** 85 x 153 x 92 cm, 42 kg

#### WARRANTY

Warranty against manufacturing defects (materials and craftsmanship) is standard as follows:

Frame: Lifetime Foam: 5 years Upholstery/Fabric: 5 years

Wear, tear and damages to the products are not covered under this warranty.

**TEXTILE** See our textiles <u>here</u>

**DESIGNER** Mathias Mouritsen

# 2-SEATER MODULE, LEFT





# **1-SEATER MODULE**



# 2-SEATER MODULE, RIGHT



# 2-SEATER CHAISE LOUNGE MODULE, LEFT



#### 2-SEATER CHAISE LOUNGE MODULE, RIGHT