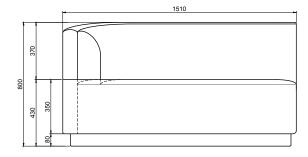

.

# PACKAGING MATERIAL & SHIPPING

The use of packaging materials are minimized without compromising protection of the product during transport. Chairs and sofas are protected in a cardboard box and when needed wrapped in a protective layer of recycled plastic. Shipping and transportation is in addition CO2 neutral.

## PACKAGE MEASUREMENTS

85 x 153 x 92 cm, 42 kg

## WARRANTY

Warranty against manufacturing defects (materials and craftsmanship) is standard as follows:

Frame: Lifetime Foam: 5 years

Upholstery/Fabric: 5 years

Wear, tear and damages to the products are not covered under this warranty.

## TEXTILE

See our textiles here

#### DESIGNER

Mathias Mouritsen

## 2-SEATER MODULE, RIGHT





# 1-SEATER MODULE



# 2-SEATER MODULE, LEFT



# 2-SEATER CHAISE LOUNGE MODULE, LEFT



# 2-SEATER CHAISE LOUNGE MODULE, RIGHT