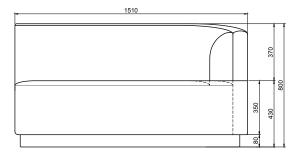

e of packaging materials are minimized without compromising protection of the product during transport. Chairs and sofas are protected in a cardboard box and when needed wrapped in a protective layer of recycled plastic. Shipping and transportation is in addition CO2 neutral.

## PACKAGE MEASUREMENTS

85 x 153 x 92 cm, 42 kg

## WARRANTY

Warranty against manufacturing defects (materials and craftsmanship) is standard as follows:

Frame: Lifetime Foam: 5 years

Upholstery/Fabric: 5 years

Wear, tear and damages to the products are not covered under this warranty.

## TEXTILE

See our textiles here

#### DESIGNER

Mathias Mouritsen

## 2-SEATER MODULE, RIGHT





# 1-SEATER MODULE



# 2-SEATER MODULE, LEFT



# 2-SEATER CHAISE LOUNGE MODULE, LEFT



# 2-SEATER CHAISE LOUNGE MODULE, RIGHT