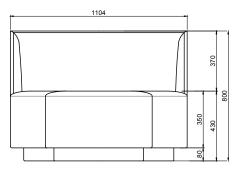

gainst EN 16139. 1 & 2.

EN-1021 1 & 2, BS5852 0 & 1, CA TB 117-2013.

# PACKAGING MATERIAL & SHIPPING

The use of packaging materials are minimized without compromising protection of the product during transport. Chairs and sofas are protected in a cardboard box and when needed wrapped in a protective layer of recycled plastic. Shipping and transportation is in addition CO2 neutral.

## PACKAGE MEASUREMENTS

85 x 153 x 92 cm, 42 kg

## WARRANTY

Warranty against manufacturing defects (materials and craftsmanship) is standard as follows:

Frame: Lifetime Foam: 5 years

Upholstery/Fabric: 5 years

Wear, tear and damages to the products are not covered under this warranty.

## TEXTILE

See our textiles here

#### DESIGNER

Mathias Mouritsen

## 2-SEATER MODULE, RIGHT





# 1-SEATER MODULE



# 2-SEATER MODULE, LEFT



# 2-SEATER CHAISE LOUNGE MODULE, LEFT



# 2-SEATER CHAISE LOUNGE MODULE, RIGHT