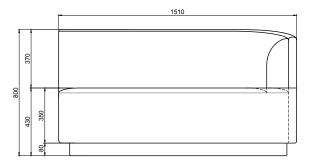

developed and tested against EN 16139. 1 & 2.

EN-1021 1 & 2, BS5852 0 & 1, CA TB 117-2013.

# PACKAGING MATERIAL & SHIPPING

The use of packaging materials are minimized without compromising protection of the product during transport. Chairs and sofas are protected in a cardboard box and when needed wrapped in a protective layer of recycled plastic. Shipping and transportation is in addition CO2 neutral.

## PACKAGE MEASUREMENTS

85 x 153 x 92 cm, 42 kg

## WARRANTY

Warranty against manufacturing defects (materials and craftsmanship) is standard as follows:

Frame: Lifetime Foam: 5 years

Upholstery/Fabric: 5 years

Wear, tear and damages to the products are not covered under this warranty.

## TEXTILE

See our textiles here

#### DESIGNER

Mathias Mouritsen

## 2-SEATER MODULE, RIGHT





# 1-SEATER MODULE



# 2-SEATER MODULE, LEFT



# 2-SEATER CHAISE LOUNGE MODULE, LEFT



# 2-SEATER CHAISE LOUNGE MODULE, RIGHT