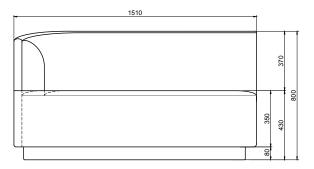

-1021 1 & 2, BS5852 0 & 1, CA TB 117-2013.

# PACKAGING MATERIAL & SHIPPING

The use of packaging materials are minimized without compromising protection of the product during transport. Chairs and sofas are protected in a cardboard box and when needed wrapped in a protective layer of recycled plastic. Shipping and transportation is in addition CO2 neutral.

## PACKAGE MEASUREMENTS

85 x 153 x 92 cm, 42 kg

## WARRANTY

Warranty against manufacturing defects (materials and craftsmanship) is standard as follows:

Frame: Lifetime Foam: 5 years

Upholstery/Fabric: 5 years

Wear, tear and damages to the products are not covered under this warranty.

## TEXTILE

See our textiles here

#### DESIGNER

Mathias Mouritsen

## 2-SEATER MODULE, RIGHT





# 1-SEATER MODULE



# 2-SEATER MODULE, LEFT



# 2-SEATER CHAISE LOUNGE MODULE, LEFT



# 2-SEATER CHAISE LOUNGE MODULE, RIGHT