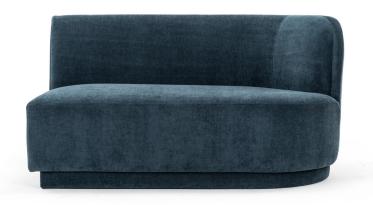

# Nora 2-SEATER MODULE, RIGHT

Nora is a contemporary modular sofa that can be combined to suit any sofa dream possible. The modules are designed in soft, curving silhouettes and thus challenge the traditional perception of the sofa as a square box. This Nora 2-seater right module makes it possible to create a sculptural sofa anywhere, shaping it as a wave or maybe even as an entire circle. Nora is brimming with possibilities, no matter if the space is vast or tiny, so curve away!

## 2-SEATER MODULE, RIGHT