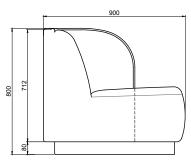

eveloped and tested against EN 16139. 1 & 2.

EN-1021 1 & 2, BS5852 0 & 1, CA TB 117-2013.

# PACKAGING MATERIAL & SHIPPING

The use of packaging materials are minimized without compromising protection of the product during transport. Chairs and sofas are protected in a cardboard box and when needed wrapped in a protective layer of recycled plastic. Shipping and transportation is in addition CO2 neutral.

## PACKAGE MEASUREMENTS

85 x 153 x 92 cm, 42 kg

## WARRANTY

Warranty against manufacturing defects (materials and craftsmanship) is standard as follows:

Frame: Lifetime Foam: 5 years

Upholstery/Fabric: 5 years

Wear, tear and damages to the products are not covered under this warranty.

## TEXTILE

See our textiles here

#### DESIGNER

Mathias Mouritsen

## 2-SEATER MODULE, RIGHT





# 1-SEATER MODULE



# 2-SEATER MODULE, LEFT



# 2-SEATER CHAISE LOUNGE MODULE, LEFT



# 2-SEATER CHAISE LOUNGE MODULE, RIGHT