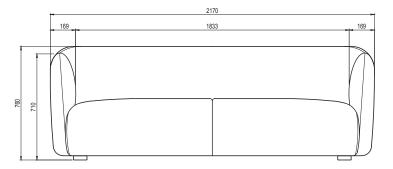

ys developed and tested against EN 16139. 1 & 2.

EN-1021 1 & 2, BS5852 0 & 1, CA TB 117-2013.

# PACKAGING MATERIAL & SHIPPING

The use of packaging materials are minimized without compromising protection of the product during transport. Chairs and sofas are protected in a cardboard box and when needed wrapped in a protective layer of recycled plastic. Shipping and transportation is in addition CO2 neutral.

#### PACKAGE MEASUREMENTS

76 x 220 x 92 cm, 60 kg

## WARRANTY

Warranty against manufacturing defects (materials and craftsmanship) is standard as follows:

Frame: Lifetime Foam: 5 years

Upholstery/Fabric: 5 years

Wear, tear and damages to the products are not covered under this warranty.

# TEXTILE

See our textiles here

## **DESIGNER**

Nikoline Tryde Hølund

## 3-SEATER SOFA