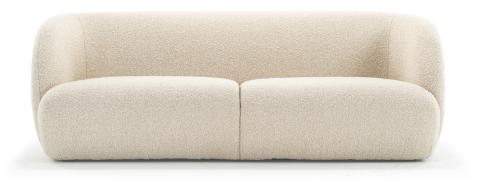

# Paula 3-SEATER SOFA

Create the perfect retreat zone with our 3-seater Paula sofa, designed on the basis of today's hottest trends: rounded, curved silhouettes and soft fabrics. The soft lines combined with the voluminous style give Paula an inviting look and a relaxing, loungy feeling.