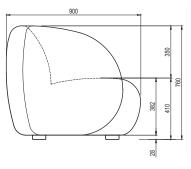

developed and tested against EN 16139. 1 & 2.

EN-1021 1 & 2, BS5852 0 & 1, CA TB 117-2013.

# PACKAGING MATERIAL & SHIPPING

The use of packaging materials are minimized without compromising protection of the product during transport. Chairs and sofas are protected in a cardboard box and when needed wrapped in a protective layer of recycled plastic. Shipping and transportation is in addition CO2 neutral.

#### PACKAGE MEASUREMENTS

76 x 220 x 92 cm, 60 kg

## WARRANTY

Warranty against manufacturing defects (materials and craftsmanship) is standard as follows:

Frame: Lifetime Foam: 5 years

Upholstery/Fabric: 5 years

Wear, tear and damages to the products are not covered under this warranty.

# TEXTILE

See our textiles here

## **DESIGNER**

Nikoline Tryde Hølund

## 3-SEATER SOFA