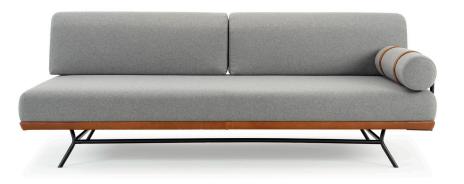

# Rem DAYBED, MOVABLE ARM

Rem daybed with movable armrest has a truly flexible design as it is possible to place the armrest in the right or the left side - or even leave it out for two open ends. Because of this added flexibility Rem will fit into any setting and meet any need. A modern yet classic look.