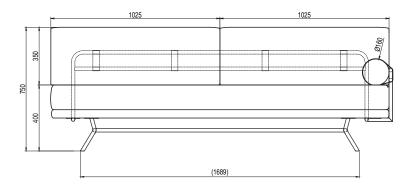

are always developed and tested against EN 16139. 1 & 2.

EN-1021 1 & 2, BS5852 0 & 1, CA TB 117-2013.

# PACKAGING MATERIAL & SHIPPING

The use of packaging materials are minimized without compromising protection of the product during transport. Chairs and sofas are protected in a cardboard box and when needed wrapped in a protective layer of recycled plastic. Shipping and transportation is in addition CO2 neutral.

### PACKAGE MEASUREMENTS

50 x 208 x 110 cm, 66 kg

# WARRANTY

Warranty against manufacturing defects (materials and craftsmanship) is standard as follows:

Frame: Lifetime Foam: 5 years

Upholstery/Fabric: 5 years

Wear, tear and damages to the products are not covered under this warranty.

### TEXTILE

See our textiles here

# **DESIGNER**

Nikoline Tryde Hølund

# DAYBED