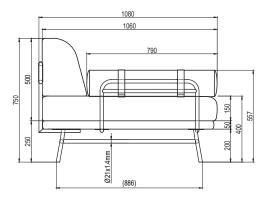

e always developed and tested against EN 16139. 1 & 2.

EN-1021 1 & 2, BS5852 0 & 1, CA TB 117-2013.

# PACKAGING MATERIAL & SHIPPING

The use of packaging materials are minimized without compromising protection of the product during transport. Chairs and sofas are protected in a cardboard box and when needed wrapped in a protective layer of recycled plastic. Shipping and transportation is in addition CO2 neutral.

### PACKAGE MEASUREMENTS

50 x 208 x 110 cm, 66 kg

# WARRANTY

Warranty against manufacturing defects (materials and craftsmanship) is standard as follows:

Frame: Lifetime Foam: 5 years

Upholstery/Fabric: 5 years

Wear, tear and damages to the products are not covered under this warranty.

### TEXTILE

See our textiles here

# **DESIGNER**

Nikoline Tryde Hølund

# DAYBED