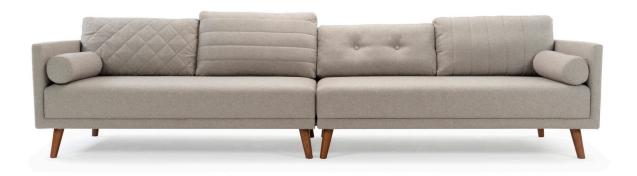

# Sixten 4-SEATER SOFA

Sixten is an ultra-lovely 4-seater sofa — and quite the show stopper. The design is terse and graphical, the frame and armrest are sleek and angular and the seat cover is fixed with individual stitchings across it. The four back cushions are of different heights with varying patterns such as buttons, vertical stitching, horizontal stitching and quilted, which gives Sixten a lot of personality.