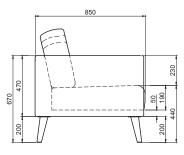

gainst EN 16139. 1 & 2.

EN-1021 1 & 2, BS5852 0 & 1, CA TB 117-2013.

## PACKAGING MATERIAL & SHIPPING

The use of packaging materials are minimized without compromising protection of the product during transport. Chairs and sofas are protected in a cardboard box and when needed wrapped in a protective layer of recycled plastic. Shipping and transportation is in addition CO2 neutral.

### PACKAGE MEASUREMENTS

49 x 160 x 87 cm, 42 kg 49 x 160 x 87 cm, 42 kg

### WARRANTY

Warranty against manufacturing defects (materials and craftsmanship) is standard as follows:

Frame: Lifetime Foam: 5 years

Upholstery/Fabric: 5 years

Wear, tear and damages to the products are not covered under this warranty.

### TEXTILE

See our textiles here

### **DESIGNER**

Emil Thorup

### **4-SEATER SOFA**





# 3-SEATER SOFA