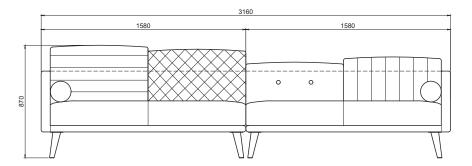

against EN 16139. 1 & 2.

EN-1021 1 & 2, BS5852 0 & 1, CA TB 117-2013.

## PACKAGING MATERIAL & SHIPPING

The use of packaging materials are minimized without compromising protection of the product during transport. Chairs and sofas are protected in a cardboard box and when needed wrapped in a protective layer of recycled plastic. Shipping and transportation is in addition CO2 neutral.

### PACKAGE MEASUREMENTS

49 x 160 x 87 cm, 42 kg 49 x 160 x 87 cm, 42 kg

### WARRANTY

Warranty against manufacturing defects (materials and craftsmanship) is standard as follows:

Frame: Lifetime Foam: 5 years

Upholstery/Fabric: 5 years

Wear, tear and damages to the products are not covered under this warranty.

### TEXTILE

See our textiles here

### **DESIGNER**

Emil Thorup

### **4-SEATER SOFA**





# 3-SEATER SOFA