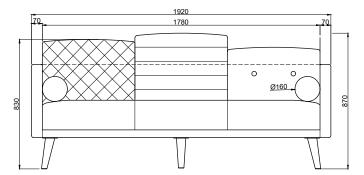

& 2.

EN-1021 1 & 2, BS5852 0 & 1, CA TB 117-2013.

## PACKAGING MATERIAL & SHIPPING

The use of packaging materials are minimized without compromising protection of the product during transport. Chairs and sofas are protected in a cardboard box and when needed wrapped in a protective layer of recycled plastic. Shipping and transportation is in addition CO2 neutral.

### PACKAGE MEASUREMENTS

49 x 160 x 87 cm, 42 kg 49 x 160 x 87 cm, 42 kg

### WARRANTY

Warranty against manufacturing defects (materials and craftsmanship) is standard as follows:

Frame: Lifetime Foam: 5 years

Upholstery/Fabric: 5 years

Wear, tear and damages to the products are not covered under this warranty.

### TEXTILE

See our textiles here

### **DESIGNER**

Emil Thorup

### **4-SEATER SOFA**





# 3-SEATER SOFA