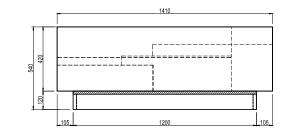

ed against EN 16139. 1 & 2. EN-1021 1 & 2, BS5852 0 & 1, CA TB 117-2013.

### PACKAGING MATERIAL & SHIPPING

The use of packaging materials are minimized without compromising protection of the product during transport. Chairs and sofas are protected in a cardboard box and when needed wrapped in a protective layer of recycled plastic. Shipping and transportation is in addition CO2 neutral.

#### PACKAGE MEASUREMENTS

56 x 162 x 145 cm, 84 kg 56 x 162 x 145 cm, 84 kg

## WARRANTY

Warranty against manufacturing defects (materials and craftsmanship) is standard as follows:

Frame: Lifetime Foam: 5 years Upholstery/Fabric: 5 years

Wear, tear and damages to the products are not covered under this warranty.

**TEXTILE** See our textiles <u>here</u>

**DESIGNER** Oooja

### **4-SEATER SOFA**





# **3-SEATER SOFA**