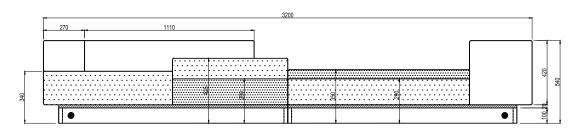

sted against EN 16139. 1 & 2. EN-1021 1 & 2, BS5852 0 & 1, CA TB 117-2013.

### PACKAGING MATERIAL & SHIPPING

The use of packaging materials are minimized without compromising protection of the product during transport. Chairs and sofas are protected in a cardboard box and when needed wrapped in a protective layer of recycled plastic. Shipping and transportation is in addition CO2 neutral.

#### PACKAGE MEASUREMENTS

56 x 162 x 145 cm, 84 kg 56 x 162 x 145 cm, 84 kg

## WARRANTY

Warranty against manufacturing defects (materials and craftsmanship) is standard as follows:

Frame: Lifetime Foam: 5 years Upholstery/Fabric: 5 years

Wear, tear and damages to the products are not covered under this warranty.

**TEXTILE** See our textiles <u>here</u>

**DESIGNER** Oooja

### **4-SEATER SOFA**





# **3-SEATER SOFA**