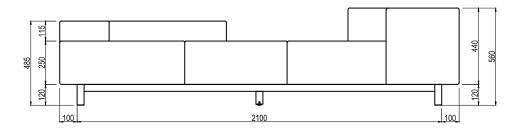

& 2. EN-1021 1 & 2, BS5852 0 & 1, CA TB 117-2013.

### PACKAGING MATERIAL & SHIPPING

The use of packaging materials are minimized without compromising protection of the product during transport. Chairs and sofas are protected in a cardboard box and when needed wrapped in a protective layer of recycled plastic. Shipping and transportation is in addition CO2 neutral.

#### PACKAGE MEASUREMENTS

56 x 162 x 145 cm, 84 kg 56 x 162 x 145 cm, 84 kg

## WARRANTY

Warranty against manufacturing defects (materials and craftsmanship) is standard as follows:

Frame: Lifetime Foam: 5 years Upholstery/Fabric: 5 years

Wear, tear and damages to the products are not covered under this warranty.

**TEXTILE** See our textiles <u>here</u>

**DESIGNER** Oooja

### **4-SEATER SOFA**





# **3-SEATER SOFA**