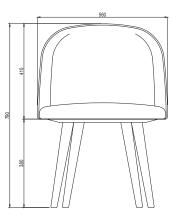

always developed and tested against EN 16139. 1 & 2.

EN-1021 1 & 2, BS5852 0 & 1, CA TB 117-2013.

# PACKAGING MATERIAL & SHIPPING

The use of packaging materials are minimized without compromising protection of the product during transport. Chairs and sofas are protected in a cardboard box and when needed wrapped in a protective layer of recycled plastic. Shipping and transportation is in addition CO2 neutral.

### PACKAGE MEASUREMENTS

46 x 58 x 58 cm, 12 kg

### WARRANTY

Warranty against manufacturing defects (materials and craftsmanship) is standard as follows:

Frame: Lifetime Foam: 5 years

Upholstery/Fabric: 5 years

Wear, tear and damages to the products are not covered under this warranty.

# TEXTILE

See our textiles here

### **DESIGNER**

Cathrine Rudolph

### DINING CHAIR