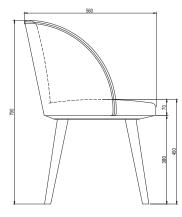

lways developed and tested against EN 16139. 1 & 2.

EN-1021 1 & 2, BS5852 0 & 1, CA TB 117-2013.

# PACKAGING MATERIAL & SHIPPING

The use of packaging materials are minimized without compromising protection of the product during transport. Chairs and sofas are protected in a cardboard box and when needed wrapped in a protective layer of recycled plastic. Shipping and transportation is in addition CO2 neutral.

### PACKAGE MEASUREMENTS

46 x 58 x 58 cm, 12 kg

### WARRANTY

Warranty against manufacturing defects (materials and craftsmanship) is standard as follows:

Frame: Lifetime Foam: 5 years

Upholstery/Fabric: 5 years

Wear, tear and damages to the products are not covered under this warranty.

# TEXTILE

See our textiles here

### **DESIGNER**

Cathrine Rudolph

### DINING CHAIR