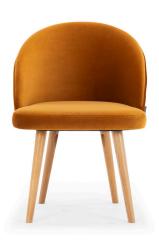

Vern dining chair is a light and elegant dining chair. The frame appears organic and casted, and the curved backrest provides excellent seating comfort. The chair to make those cosy dinners last even longer.